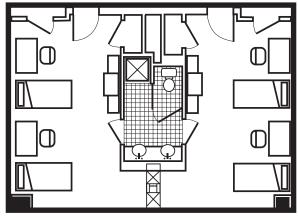

### **SEMI-SUITE**

Guests will be staying in semi-suites (comprised of two rooms connected by a shared bath). Each individual room contains two twin beds. Guests may select to stay alone in a room as a 'Single Occupant' or with another person as a 'Shared Occupant'.

4 Bedroom Quad Apartment

Semi-Suite

**CHECK-IN/CHECK-OUT:** Check-in time is after 3 p.m. and check-out time is before 10 a.m. Guests who fail to check-out with staff at the end of their contract period will be subject to having their belongings packed and moved into storage, and the lock to their room door changed. The guest will be billed for all expenses related to packing, moving, and storing his/her belongings, the cost for the lock change, in addition to normal cleaning and damage charges (if any).