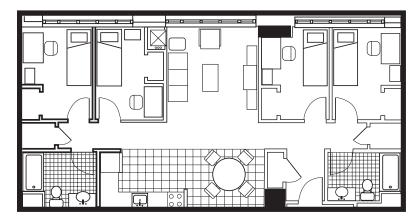

#### **APARTMENT**

Apartments consist of four individual bedrooms, two bathrooms and a kitchen and living area. The common living areas include a couch, chair, coffee table, end table, shelving units and dining table with four chairs. The kitchen includes a stovetop oven, microwave, full-size refrigerator and a dishwasher. Pots, pans and utensils are not provided. Bedrooms include an extra long twin sized bed, sheets, blanket, pillow and towels. Linens will not be changed during your stay

4 Bedroom Quad Apartment

Semi-Suite

**CHECK-IN/CHECK-OUT:** Check-in time is after 3 p.m. and check-out time is before 10 a.m. Guests who fail to check-out with staff at the end of their contract period will be subject to having their belongings packed and moved into storage, and the lock to their room door changed. The guest will be billed for all expenses related to packing, moving, and storing his/her belongings, the cost for the lock change, in addition to normal cleaning and damage charges (if any).