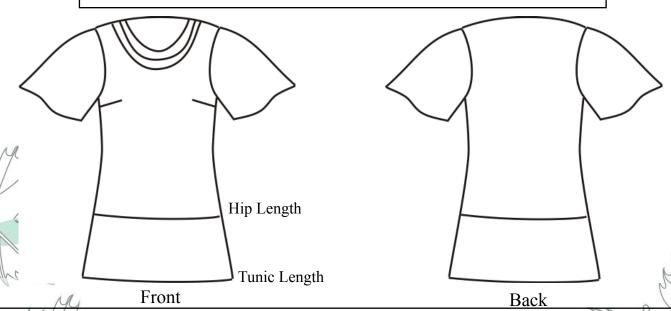

| <b>Finished Measurements</b> | S    | M      | L    | XL     |
|------------------------------|------|--------|------|--------|
| Bust                         | 37¾" | 39¾"   | 43¾" | 46¾"   |
| Hip / Lower Edge             | 41"  | 43"    | 46"  | 50"    |
| Back Length - Hip Length     | 21"  | 21½"   | 22"  | 221/2" |
| Back Length - Tunic Length   | 26"  | 261/2" | 27"  | 271/2" |