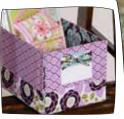

These stash baskets come in three sizes, offering a perfect opportunity to mix and match four of your favorite fabric coordinates. The baskets are supported by an inner stabilizer. Fabric handles

Stash Baskets

may be attached to the baskets with decorative or covered buttons. A cardstock label with a fabric border and fabic bow at the top edge may be added.

Pattern includes ¼" (6 mm) seam allowances.

These baskets are *designed* for woven fabrics such as cotton and cotton types.

## For more information see envelope or visit www.kwiksew.com

*Fabric 1*: bottom portion of outer basket

Price

Fabric 2: bottom portion of inner basket and label border
Fabric 3: upper portion of outer basket and underside of handles
Fabric 4: upper portion of inner basket, outer side of handles and label tie