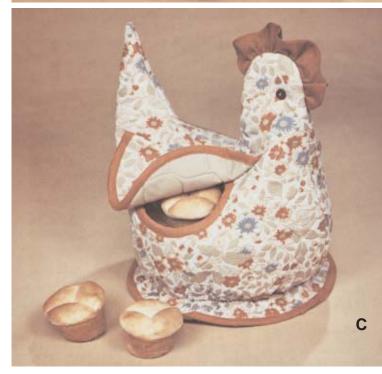

#### VIEW C HEN BUNWARMER

VIEW C HEN BONWARMER 1/2 yd (0.50 m) of quilted fabric 45" (115 cm) wide Contrasting fabric for comb, 10" x 10" (26 cm x 26 cm) 2 1/2 yd (2.30 m) of single fold wide bias tape 5/8 yd (0.60 m) of 1/4" (6 mm) wide elastic, two buttons for eyes.