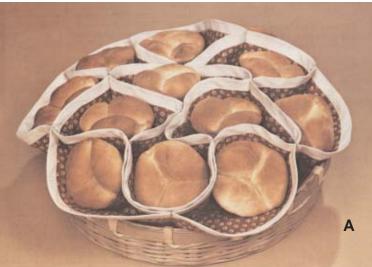

#### VIEW A BUNHOLDER

7/8 yd (0.80 m) of 45" (115 cm) wide fabric. 3 3/4 yd (3.45 m) of single fold wide bias tape. Thread.

### VIEW B BUNHOLDER

Fabric 21" x 21" (54 cm x 54 cm) Contrasting fabric 21" x 21" (54 cm x 54 cm) Thread.