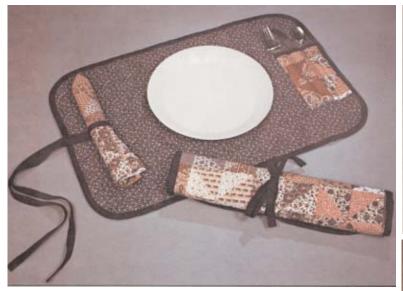

## Material Required:

**PLACEMAT:** Two settings 1/2 yd (0.50 m) reversible quilted fabric 45" (115 cm) wide 1/2 yd (0.50 m) of 45" (115 cm) wide fabric for napkin and pocket 7 yd (6.40 m) of wide double fold bias tape Thread.

#### VIEW A BUNHOLDER

7/8 yd (0.80 m) of 45" (115 cm) wide fabric. 3 3/4 yd (3.45 m) of single fold wide bias tape. Thread.

### VIEW B BUNHOLDER

Fabric 21" x 21" (54 cm x 54 cm) Contrasting fabric 21" x 21" (54 cm x 54 cm) Thread.