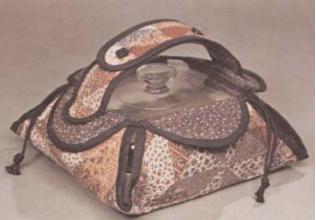

#### CASSEROLE HOLDER

 $5/8~{\rm yd}~(0.60~{\rm m})$  of reversible quilted fabric  $45"~(115~{\rm cm})$  wide 3 3/4 yd (3.45 m) of single fold wide bias tape 2 drawstrings each 1 1/8 yd (1.05 m) long Two  $5/8"~(1.5~{\rm cm})$  buttons.