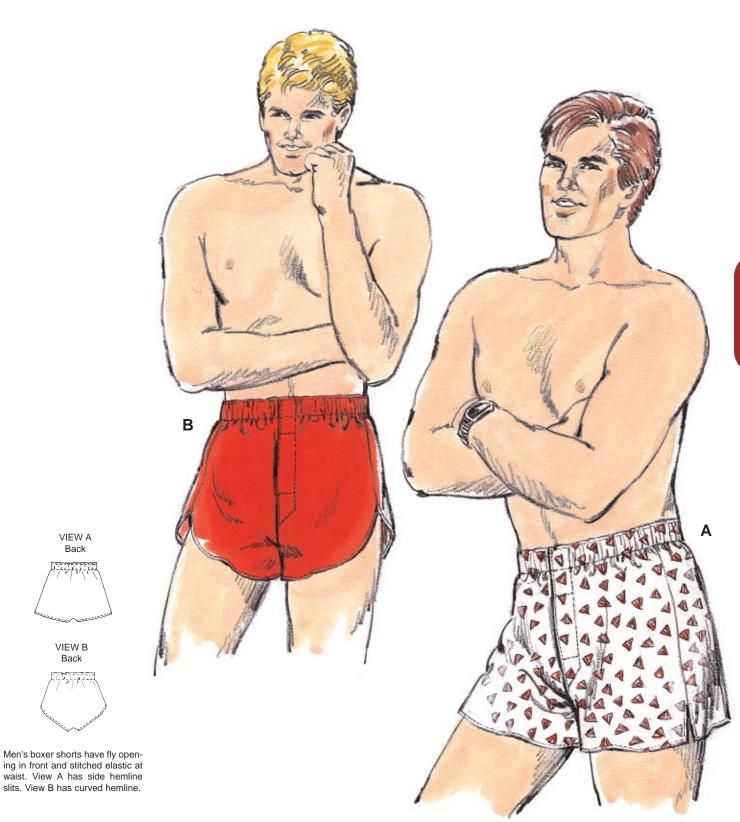

MEN'S BOXER SHORTS Sizes: S-M-L-XL

| Size                     | S                              | M                            | L                           | XL                        |                                  |  |  |  |
|--------------------------|--------------------------------|------------------------------|-----------------------------|---------------------------|----------------------------------|--|--|--|
| Material Requ            | <b>ired:</b> Fabric requiremer | nt allows for nap, one-way o | lesign or shading. Extra fa | abric may be needed to ma | tch the design or for shrinkage. |  |  |  |
| Fabric 60" (152 cm) Wide |                                |                              |                             |                           |                                  |  |  |  |
| View A                   | 5/8 (0.60)                     | 5/8 (0.60)                   | 7/8 (0.80)                  | 1 (0.95)                  | yd (m)                           |  |  |  |
| View B                   | 5/8 (0.60)                     | 5/8 (0.60)                   | 3/4 (0.70)                  | 7/8 (0.80)                | yd (m)                           |  |  |  |
|                          |                                |                              |                             |                           |                                  |  |  |  |