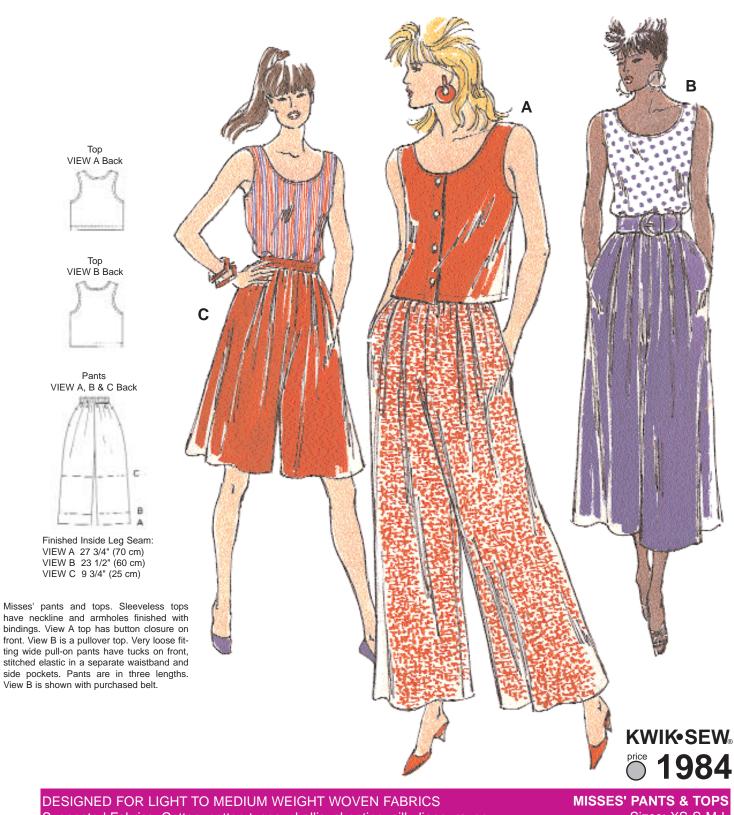

| Suggested Fabric      | cs: Cotton, cotton typ      | es, challis, sheeting,     | silk, linen, rayon       |                       | Sizes: XS-S-M-I        |
|-----------------------|-----------------------------|----------------------------|--------------------------|-----------------------|------------------------|
| Size                  | XS                          | s                          | м                        | L                     |                        |
| Finished Length of T  | op at Back from Natural l   | Neckline                   |                          |                       |                        |
| View A                | 17 1/2 (44.5)               | 17 3/4 (45.5)              | 18 1/2 (47)              | 19 (48.5)             | " (cm)                 |
| View B                | 19 1/2 (49)                 | 20 (51)                    | 20 1/2 (52)              | 21 (53.5)             | " (cm)                 |
| Finished Width at Bo  | ottom Edge of Leg           |                            |                          |                       |                        |
|                       | 32 (81)                     | 34 (86)                    | 36 (92)                  | 38 (97)               | " (cm)                 |
| Material Required: Fa | abric requirement allows fo | r nap, one-way design or s | hading. Extra fabric may | be needed to match de | sign or for shrinkage. |
| Fabric 60" (152 cm)   | Wide                        | · · · -                    | _                        |                       |                        |
| Top View A            | 7/8 (0.80)                  | 1 (0.95)                   | 1 (0.95)                 | 1 1/8 (1.05)          | yd (m)                 |
| Top View B            | 1 (0.95)                    | 1 (0.95)                   | 1 1/8 (1.05)             | 1 1/8 (1.05)          | yd (m)                 |
| Pants Length A        | 2 1/4 (2.10)                | 2 3/8 (2.20)               | 2 3/8 (2.20)             | 2 3/8 (2.20)          | yd (m)                 |
| Pants Length B        | 2 1/8 (1.95)                | 2 1/8 (1.95)               | 2 1/8 (1.95)             | 2 1/4 (2.10)          | yd (m)                 |
| Pants Length C        | 1 3/8 (1.30)                | 1 3/8 (1.30)               | 1 3/8 (1.30)             | 1 1/2 (1.40)          | yd (m)                 |
| Fabric 45" (115 cm)   | Wide                        |                            |                          |                       |                        |
| Top View A            | 1 1/8 (1.05)                | 1 1/4 (1.15)               | 1 3/8 (1.30)             | 1 3/8 (1.30)          | yd (m)                 |
| Top View B            | 1 1/4 (1.15)                | 1 3/8 (1.30)               | 1 3/8 (1.30)             | 1 3/8 (1.30)          | yd (m)                 |
| Pants Length A        | 2 1/2 (2.30)                | 2 1/2 (2.30)               | 2 1/2 (2.30)             | 2 5/8 (2.40)          | yd (m)                 |
| Pants Length B        | 2 1/4 (2.10)                | 2 1/4 (2.10)               | 2 1/4 (2.10)             | 2 3/8 (2.20)          | yd (m)                 |
| Pants Length C        | 1 3/8 (1.30)                | 1 1/2 (1.40)               | 1 1/2 (1.40)             | 1 5/8 (1.50)          | yd (m)                 |

Notions: Thread. PANTS: Scrap piece of fusible interfacing, 1 yd (0.95 m) of 1 1/4" (3 cm) wide elastic. TOP VIEW A: Four 3/4" (2 cm) buttons.

PANTS