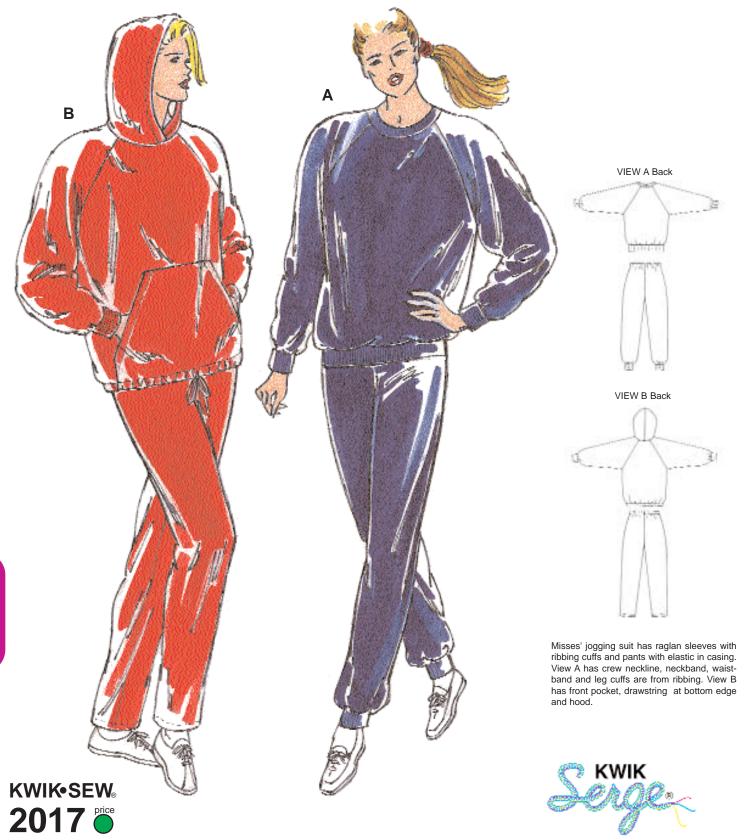

MISSES' JOGGING SUITS DESIGNED FOR STRETCH KNITS ONLY
Sizes: XS-S-M-L-XL Suggested Fabrics: Sweatshirt fleece, double knit, heavy single knit, textured knits