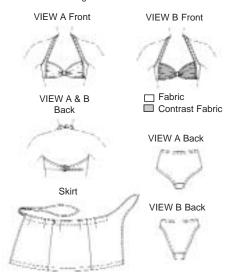

Misses' halter style two-piece swimsuit. Bra has a hook closure at center back and the front is gathered. Panties and bra are lined in front. All outside edges of the swimsuit are finished with elastic. View A panties have regular cut leg openings, View B panties have high cut leg openings. Wrap skirt is finished with facing at waist and ties at side. Note: Wrong side of fabric will show on ties.

SWIMSUIT DESIGNED FOR TWO-WAY STRETCH FABRIC WITH 75% STRETCH
Suggested Fabrics: Swimsuit fabric, fabric with spandex or Lycra®
SKIRT DESIGNED FOR LIGHT TO MEDIUM WEIGHT WOVEN OR FIRM KNIT FABRICS
Suggested Fabrics: Cotton, cotton types, challis, broadcloth, single knit