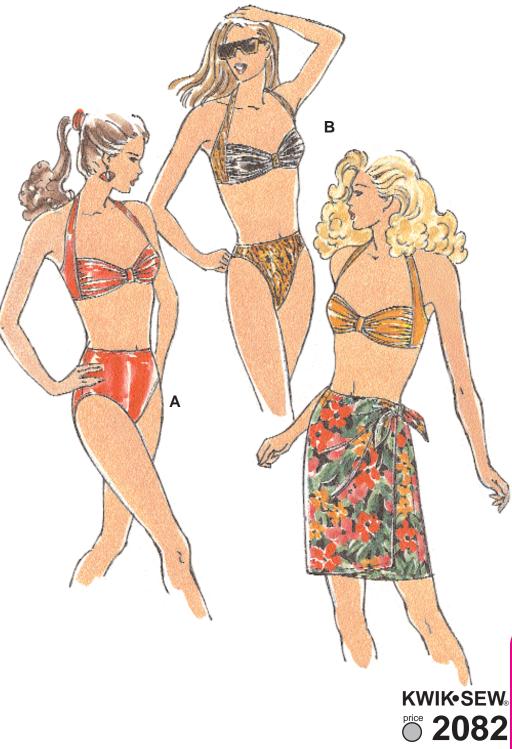

Misses' halter style two-piece swimsuit. Bra has a hook closure at center back and the front is gathered. Panties and bra are lined in front. All outside edges of the swimsuit are finished with elastic. View A panties have regular cut leg openings, View B panties have high cut leg openings. Wrap skirt is finished with facing at waist and ties at side. Note: Wrong side of fabric will show on ties.