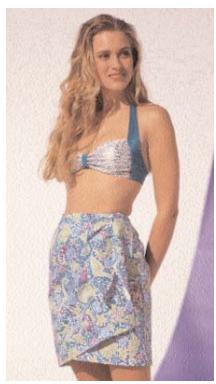

Misses' halter style two-piece swimsuit. Bra has a hook closure at center back and the front is gathered. Panties and bra are lined in front. All outside edges of the swimsuit are finished with elastic. View A panties have regular cut leg openings, View B panties have high cut leg openings. Wrap skirt is finished with facing at waist and ties at side. Note: Wrong side of fabric will show on ties.