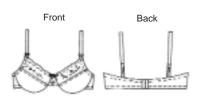

Underwire bra and garter belt. Bra cups are made from lace, sheer and tricot. Back is made from power net and has closure. Shoulder straps from tricot can be made adjustable or ready made straps can be used. Garter Belt is made from lace and tricot and has back closure. Garters are made from elastic covered with lace and the grips are covered with satin ribbon.

BRA DESIGNED FOR LACE, NYLON TRICOT, AND POWER NET GARTER BELT DESIGNED FOR LACE AND NYLON TRICOT