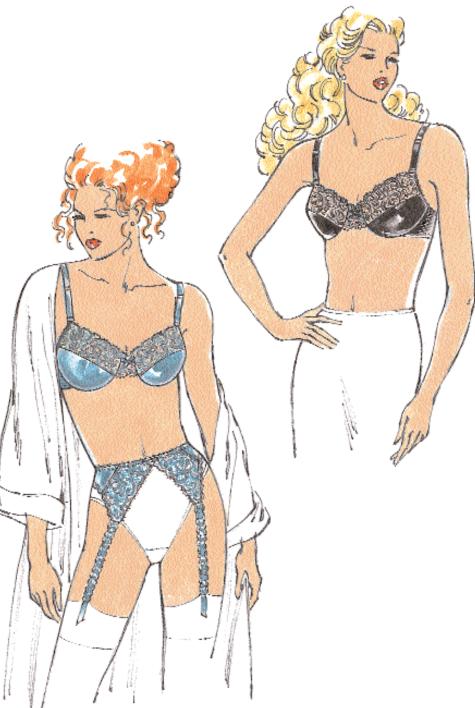

Underwire bra and garter belt. Bra cups are made from lace, sheer and tricot. Back is made from power net and has closure. Shoulder straps from tricot can be made adjustable or ready made straps can be used. Garter Belt is made from lace and tricot and has back closure. Garters are made from elastic covered with lace and the grips are covered with satin ribbon.

## **BRA & GARTER BELT**

| ra Sizes: | 32 with Cup Sizes: A, B, C, D  |
|-----------|--------------------------------|
|           | 34 with Cup Sizes: A, B, C, D  |
|           | 36 with Cup Sizes: A, B, C, D  |
|           | 38 with Cup Sizes: B, C, D, DD |
| ortor Dol | + Circon VC C M I              |

BRA DESIGNED FOR LACE, NYLON TRICOT, AND POWER NET GARTER BELT DESIGNED FOR LACE AND NYLON TRICOT