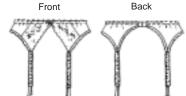

Underwire bra and garter belt. Bra cups are made from lace, sheer and tricot. Back is made from power net and has closure. Shoulder straps from tricot can be made adjustable or ready made straps can be used. Garter Belt is made from lace and tricot and has back closure. Garters are made from elastic covered with lace and the grips are covered with satin ribbon.

BRA DESIGNED FOR LACE, NYLON TRICOT, AND POWER NET GARTER BELT DESIGNED FOR LACE AND NYLON TRICOT