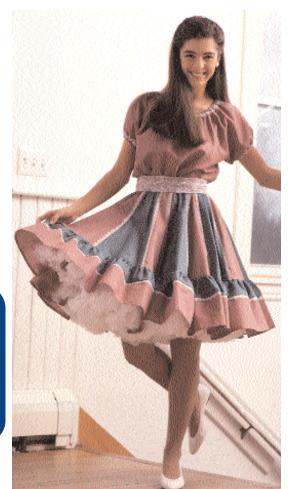

В

| MISSES' SQUARE DANCE<br>SKIRTS & BLOUSES<br>Sizes: XS-S-M-L-XL |                       | DESIGNED FOR LIGHTWEIGHT WOVEN FABRICS Suggested Fabrics: Cotton, cotton types, gingham, broadcloth, calico |                         |                        |                       |        |
|----------------------------------------------------------------|-----------------------|-------------------------------------------------------------------------------------------------------------|-------------------------|------------------------|-----------------------|--------|
| Size                                                           | XS                    | s                                                                                                           | M                       | L                      | XL                    |        |
| Finished Length of Skirt                                       |                       |                                                                                                             |                         |                        |                       |        |
| _                                                              | 22 (56)               | 22 (56)                                                                                                     | 22 (56)                 | 22 (56)                | 22 (56)               | " (cm) |
| Material Required: Fabric re                                   | equirement allows for | nap, one-way design o                                                                                       | r shading. Extra fabric | may be needed to match | h design or for shrin | kage.  |
| Fabric 45" (115 cm) Wide                                       |                       | _                                                                                                           | _                       |                        | _                     | _      |
| View A Blouse                                                  | 2 (1.85)              | 2 (1.85)                                                                                                    | 2 3/8 (2.20)            | 2 1/2 (2.30)           | 2 5/8 (2.40)          | yd (m) |
| Skirt Fabric                                                   | 2 1/2 (2.30)          | 2 5/8 (2.40)                                                                                                | 2 5/8 (2.40)            | 2 3/4 (2.55)           | 2 3/4 (2.55)          | yd (m) |
| Contrast Fabric                                                | 1 (0.95)              | 1 (0.95)                                                                                                    | 1 (0.95)                | 1 (0.95)               | 1 (0.95)              | yd (m) |
| View B Blouse & Skirt                                          |                       |                                                                                                             |                         |                        |                       |        |
| Fabric                                                         | 3 5/8 (3.35)          | 3 3/4 (3.45)                                                                                                | 3 7/8 (3.55)            | 4 (3.70)               | 4 1/8 (3.80)          | yd (m) |
| Contrast Fabric                                                | 1 7/8 (1.75)          | 1 7/8 (1.75)                                                                                                | 1 7/8 (1.75)            | 1 7/8 (1.75)           | 1 7/8 (1.75)          | yd (m) |
| Notions: Thread. SKIRT VIE                                     |                       |                                                                                                             |                         |                        | /4" (6 mm) wide elas  | stic.  |