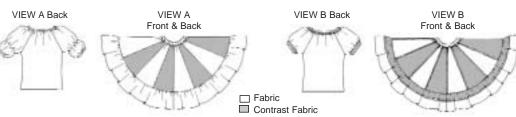

В

| MISSES' SQUARE DANCE<br>SKIRTS & BLOUSES<br>Sizes: XS-S-M-L-XL |                       | DESIGNED FOR LIGHTWEIGHT WOVEN FABRICS Suggested Fabrics: Cotton, cotton types, gingham, broadcloth, calico |                         |                        |                       |        |
|----------------------------------------------------------------|-----------------------|-------------------------------------------------------------------------------------------------------------|-------------------------|------------------------|-----------------------|--------|
| Size                                                           | XS                    | s                                                                                                           | M                       | L                      | XL                    |        |
| Finished Length of Skirt                                       |                       |                                                                                                             |                         |                        |                       |        |
| _                                                              | 22 (56)               | 22 (56)                                                                                                     | 22 (56)                 | 22 (56)                | 22 (56)               | " (cm) |
| Material Required: Fabric re                                   | equirement allows for | nap, one-way design o                                                                                       | r shading. Extra fabric | may be needed to match | h design or for shrin | kage.  |
| Fabric 45" (115 cm) Wide                                       |                       | _                                                                                                           | _                       |                        | _                     | _      |
| View A Blouse                                                  | 2 (1.85)              | 2 (1.85)                                                                                                    | 2 3/8 (2.20)            | 2 1/2 (2.30)           | 2 5/8 (2.40)          | yd (m) |
| Skirt Fabric                                                   | 2 1/2 (2.30)          | 2 5/8 (2.40)                                                                                                | 2 5/8 (2.40)            | 2 3/4 (2.55)           | 2 3/4 (2.55)          | yd (m) |
| Contrast Fabric                                                | 1 (0.95)              | 1 (0.95)                                                                                                    | 1 (0.95)                | 1 (0.95)               | 1 (0.95)              | yd (m) |
| View B Blouse & Skirt                                          |                       |                                                                                                             |                         |                        |                       |        |
| Fabric                                                         | 3 5/8 (3.35)          | 3 3/4 (3.45)                                                                                                | 3 7/8 (3.55)            | 4 (3.70)               | 4 1/8 (3.80)          | yd (m) |
| Contrast Fabric                                                | 1 7/8 (1.75)          | 1 7/8 (1.75)                                                                                                | 1 7/8 (1.75)            | 1 7/8 (1.75)           | 1 7/8 (1.75)          | yd (m) |
| Notions: Thread. SKIRT VIE                                     |                       |                                                                                                             |                         |                        | /4" (6 mm) wide elas  | stic.  |