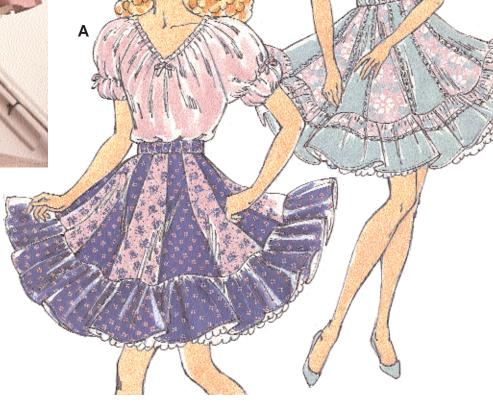

В

| MISSES' SQUARE DANCE<br>SKIRTS & BLOUSES<br>Sizes: XS-S-M-L-XL |                       | DESIGNED FOR LIGHTWEIGHT WOVEN FABRICS Suggested Fabrics: Cotton, cotton types, gingham, broadcloth, calico |                         |                        |                       |        |
|----------------------------------------------------------------|-----------------------|-------------------------------------------------------------------------------------------------------------|-------------------------|------------------------|-----------------------|--------|
| Size                                                           | XS                    | s                                                                                                           | M                       | L                      | XL                    |        |
| Finished Length of Skirt                                       |                       |                                                                                                             |                         |                        |                       |        |
| _                                                              | 22 (56)               | 22 (56)                                                                                                     | 22 (56)                 | 22 (56)                | 22 (56)               | " (cm) |
| Material Required: Fabric re                                   | equirement allows for | nap, one-way design o                                                                                       | r shading. Extra fabric | may be needed to match | h design or for shrin | kage.  |
| Fabric 45" (115 cm) Wide                                       |                       | _                                                                                                           | _                       |                        | _                     | _      |
| View A Blouse                                                  | 2 (1.85)              | 2 (1.85)                                                                                                    | 2 3/8 (2.20)            | 2 1/2 (2.30)           | 2 5/8 (2.40)          | yd (m) |
| Skirt Fabric                                                   | 2 1/2 (2.30)          | 2 5/8 (2.40)                                                                                                | 2 5/8 (2.40)            | 2 3/4 (2.55)           | 2 3/4 (2.55)          | yd (m) |
| Contrast Fabric                                                | 1 (0.95)              | 1 (0.95)                                                                                                    | 1 (0.95)                | 1 (0.95)               | 1 (0.95)              | yd (m) |
| View B Blouse & Skirt                                          |                       |                                                                                                             |                         |                        |                       |        |
| Fabric                                                         | 3 5/8 (3.35)          | 3 3/4 (3.45)                                                                                                | 3 7/8 (3.55)            | 4 (3.70)               | 4 1/8 (3.80)          | yd (m) |
| Contrast Fabric                                                | 1 7/8 (1.75)          | 1 7/8 (1.75)                                                                                                | 1 7/8 (1.75)            | 1 7/8 (1.75)           | 1 7/8 (1.75)          | yd (m) |
| Notions: Thread. SKIRT VIE                                     |                       |                                                                                                             |                         |                        | /4" (6 mm) wide elas  | stic.  |