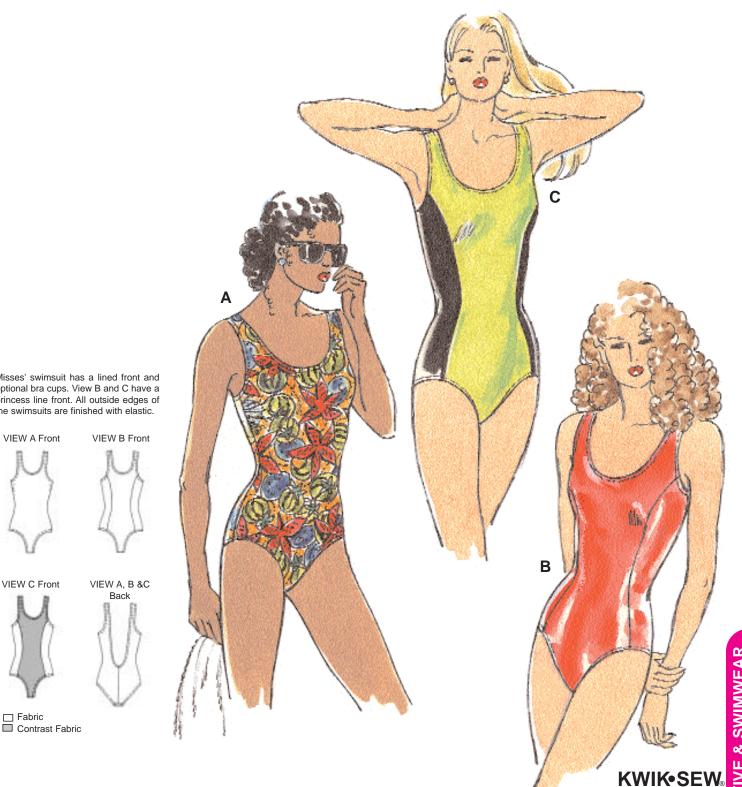

Misses' swimsuit has a lined front and optional bra cups. View B and C have a princess line front. All outside edges of the swimsuits are finished with elastic.

## VIEW C Front

FabricContrast Fabric

View B & C

3/8 (0.35)