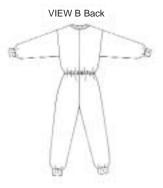

Α

Misses' pajamas and jumpsuit have zipper opening on front, elastic in casing at waist and ribbing neckband and cuffs. View A has feet, View B has ribbing cuffs at the bottom of legs.