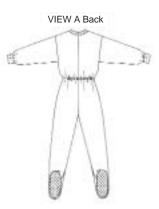

Α

Misses' pajamas and jumpsuit have zipper opening on front, elastic in casing at waist and ribbing neckband and cuffs. View A has feet, View B has ribbing cuffs at the bottom of legs.