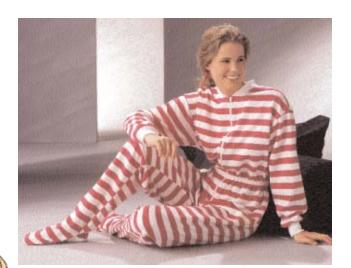

Α

Misses' pajamas and jumpsuit have zipper opening on front, elastic in casing at waist and ribbing neckband and cuffs. View A has feet, View B has ribbing cuffs at the bottom of legs.

## **MISSES' PAJAMAS** & JUMPSUIT Suggested Fabrics: Sweatshirt fleece, velour, blanket fleece, double knit, interlock, single knit Sizes: XS-S-M-L-XL

|                                 |                           | 100 March 100               |                            |                            | KWIK•SEW <sub>®</sub>         |        |
|---------------------------------|---------------------------|-----------------------------|----------------------------|----------------------------|-------------------------------|--------|
|                                 | uil C                     |                             |                            |                            |                               | 75     |
| DESIGNED FOR STRETCH KNITS ONLY |                           |                             |                            |                            | MISSES' PAJAMAS<br>& JUMPSUIT |        |
| Suggested                       | Fabrics: Sweatshirt       | fleece, velour, blank       | ket fleece, double kn      | it, interlock, single ki   | nit Sizes: XS-S-I             |        |
| Size                            | XS                        | S                           | м                          | L                          | XL                            |        |
| inside Leg to                   | Floor                     |                             |                            |                            |                               |        |
| 0                               | 31 1/2 (80)               | 31 1/2 (80)                 | 31 1/2 (80)                | 31 1/2 (80)                | 31 1/2 (80)                   | " (cm) |
| Material Requ                   | uired: Fabric requirement | allows for nap, one-way d   | esign or shading. Extra fa | bric may be needed to ma   | tch design or for shrin       | kage.  |
| Fabric 60" (1                   | 52 cm) Wide               |                             |                            |                            | -                             | -      |
| View A                          | 3 (2.75)                  | 3 (2.75)                    | 3 1/8 (2.85)               | 3 1/8 (2.85)               | 3 1/8 (2.85)                  | yd (m) |
| View B                          | 2 7/8 (2.65)              | 2 7/8 (2.65)                | 3 (2.75)                   | 3 (2.75)                   | 3 (2.75)                      | yd (m) |
| Ribbing 28" (                   | 71 cm) Wide               |                             |                            |                            |                               |        |
| View A                          | 9 (23)                    | 9 (23)                      | 9 (23)                     | 9 (23)                     | 9 (23)                        | " (cm) |
| View B                          | 10 (25)                   | 10 (25)                     | 10 (25)                    | 10 (25)                    | 10 (25)                       | " (cm) |
| Notions: Thre                   | ad, one zipper 20" (51 cm | n) for Sizes: XS-S; 22" (56 | cm) for Sizes: M-L; 24" (6 | 61 cm) for Size: XL, scrap | piece of fusible interfa      | acing, |