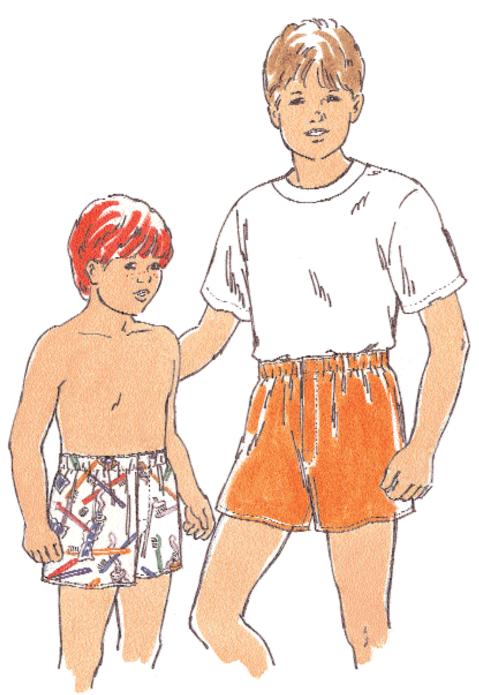

Boys' boxer shorts have fly opening and stitched elastic at waist. Shorts have no side seams.

Back

## **KWIK & EASY**

**KWIK-SEW**<sub>0</sub> 2179

DESIGNED FOR LIGHTWEIGHT WOVEN FABRIC Suggested Fabrics: Cotton types, broadcloth

**BOYS' BOXER SHORTS** Sizes: 4-5-6-7-8-10-12-14

Material Required: Fabric requirement allows for nap, one-way design or shading. Extra fabric may be needed to match design or for shrinkage. Fabric 60" (152 cm) or 45" (115 cm) Wide 1/2 (0.50) 3/8 (0.35) 1/2 (0.50)1/2 (0.50) yd (m) **Notions:** Thread, 1" (2.5 cm) wide elastic - 5/8 yd (0.60 m) for sizes 4-7. Material Required: Fabric requirement allows for nap, one-way design or shading. Extra fabric may be needed to match design or for shrinkage. Fabric 60" (152 cm) Wide 1/2 (0.50) 1/2 (0.50) 1/2 (0.50) 5/8 (0.60) yd (m) Fabric 45" (115 cm) Wide 1/2 (0.50) 1/2 (0.50) 3/4 (0.70) 5/8 (0.60) yd (m)  $\textbf{Notions:} \ \ \text{Thread, 1" (2.5 cm) wide elastic - 5/8 yd (0.60 m) for sizes 8 - 12; 3/4 yd (0.70 m) for size 14.$