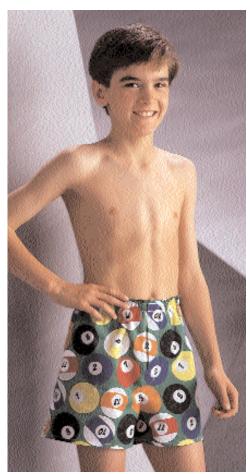

Boys' boxer shorts have fly opening and stitched elastic at waist. Shorts have no side seams.

Back

## **KWIK & EASY**

**KWIK-SEW**<sub>0</sub> 2179

DESIGNED FOR LIGHTWEIGHT WOVEN FABRIC Suggested Fabrics: Cotton types, broadcloth

**BOYS' BOXER SHORTS** Sizes: 4-5-6-7-8-10-12-14

Material Required: Fabric requirement allows for nap, one-way design or shading. Extra fabric may be needed to match design or for shrinkage. Fabric 60" (152 cm) or 45" (115 cm) Wide 1/2 (0.50) 3/8 (0.35) 1/2 (0.50)1/2 (0.50) yd (m) **Notions:** Thread, 1" (2.5 cm) wide elastic - 5/8 yd (0.60 m) for sizes 4-7. Material Required: Fabric requirement allows for nap, one-way design or shading. Extra fabric may be needed to match design or for shrinkage. Fabric 60" (152 cm) Wide 1/2 (0.50) 1/2 (0.50) 1/2 (0.50) 5/8 (0.60) yd (m) Fabric 45" (115 cm) Wide 1/2 (0.50) 1/2 (0.50) 3/4 (0.70) 5/8 (0.60) yd (m)  $\textbf{Notions:} \ \ \text{Thread, 1" (2.5 cm) wide elastic - 5/8 yd (0.60 m) for sizes 8 - 12; 3/4 yd (0.70 m) for size 14.$