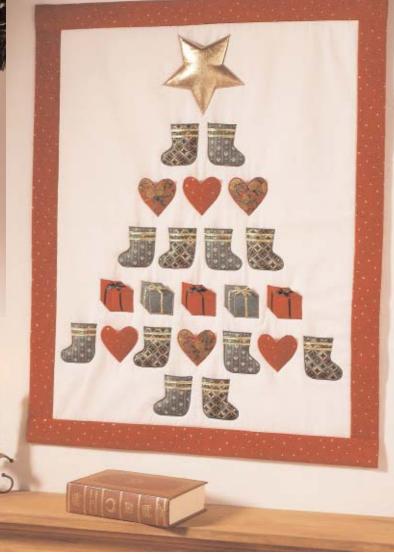

#### ADVENT CALENDAR

Advent calendar has double fabric with polyester fleece in between, contrast fabric border and 24 appliqued pockets. Some pockets are trimmed with narrow ribbons. Finished size  $27" \ge 35"$  (68 cm  $\ge 90$  cm).

**Material Required:** BACKGROUND Fabric - 1 3/4 yd (1.60 m) of 45" (115 cm) wide. BORDER Fabric - 1 yd (0.95 m) of 45" (115 cm) wide. APPLIQUED POCKETS - 1/8 yd (0.15 m) of six different fabrics, piece of fabric for star pocket 7" x 14" (18 cm x 36 cm). 2 yd (1.85 m) of polyester fleece 45" (115 cm) wide, 2 yd (1.85 m) of tear-away material 22" (56 cm) wide, ribbon for decorating packages and socks.