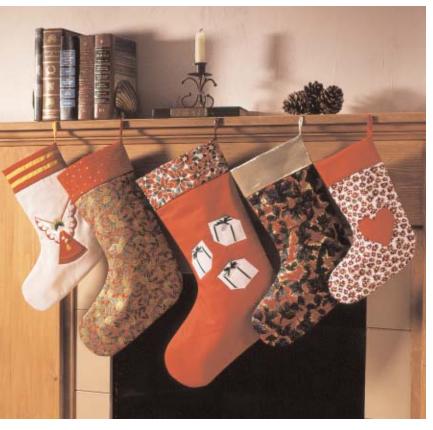

#### STOCKINGS

Stockings in five sizes approximately 11" - 17" (28 cm - 43 cm) long. Stockings are made from double fabric with fleece in between, have contrast fabric cuffs, and can be decorated with appliques from the advent calendar, purchased appliques or ribbons.

**Material Required for one stocking:** Fabric 45" (115 cm) wide: 1/2 yd (0.50 m) of fabric and 1/4 yd (0.25 m) of contrast fabric for cuff, 1/2 yd (0.50 m) of polyester fleece 45" (115 cm) wide. Decorations-ribbons, purchased appliques OR scrap pieces of fabric, paper backed fusible web, thread.

## **STOCKINGS IN FIVE SIZES**