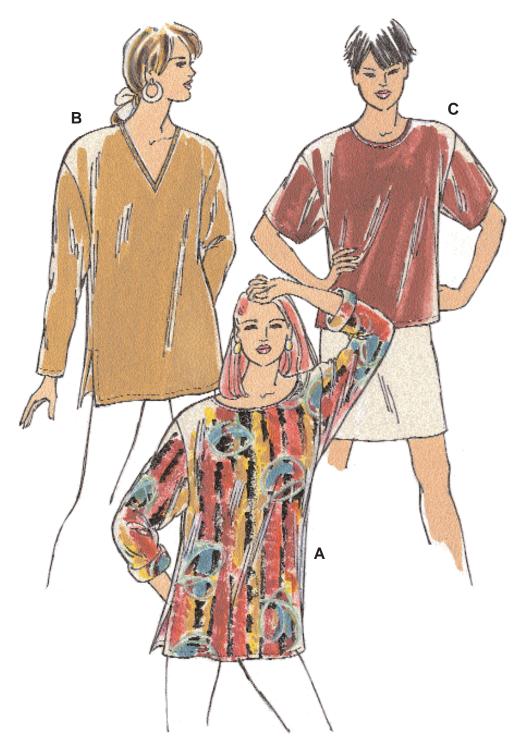

Misses' top and tunics have extended shoulders. View A and B have side hemline slits and long sleeves. View A neckline is finished with self fabric binding on inside. View B V-neckline is finished with self fabric binding on outside. View C has short sleeves, slit opening at back neckline with a loop and button closure, and round neckline is finished with self fabric binding on outside.