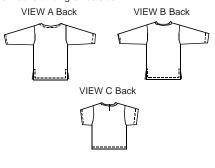

Misses' top and tunics have extended shoulders. View A and B have side hemline slits and long sleeves. View A neckline is finished with self fabric binding on inside. View B V-neckline is finished with self fabric binding on outside. View C has short sleeves, slit opening at back neckline with a loop and button closure, and round neckline is finished with self fabric binding on outside.