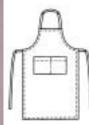

#### POT HOLDER

Fabric for pot holder is machine quilted and outside edges are finished with bias tape. Two styles are included, one is round, one is square.

**Recommended Fabrics:** Medium to heavy weight woven fabric.

**Material Required:** For one pot holder: Fabric - 3/8 yd (0.30 m) of 20" (50 cm) wide (minimum width).

**Notions:** 10" x 20" (25 cm x 50 cm) polyester fleece or other batting, 1 yd (0.95 cm) of double fold bias tape, thread.