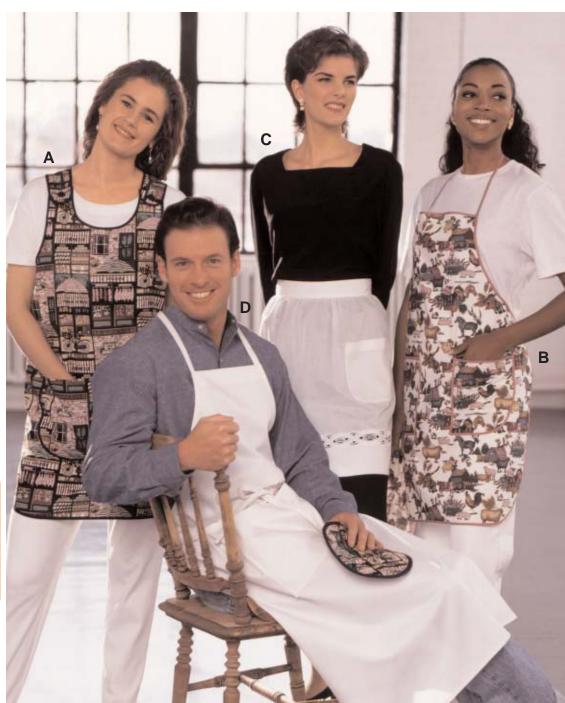

# **APRONS & POT HOLDERS**

## VIEW A - Sizes: S-M-L

Bust sizes: S 34" - 36" (86 cm - 91 cm), M 38" - 40" (96 cm - 102 cm), L 42" - 44" (106 cm - 112 cm).

Apron overlaps and crosses in back, has button closure on shoulders and patch pocket. All outside edges are finished with bias tape.

**Recommended Fabrics:** Medium weight woven fabrics, cottons and blends.

**Material Required:** Fabric 60" (152 cm) Wide -  $1\ 3/8\ yd\ (1.30\ m)$  for all sizes. Fabric 45" (115 cm) Wide -  $1\ 3/8\ yd\ (1.30\ cm)$  for size S,  $1\ 1/2\ yd\ (1.40\ m)$  for Sizes M-L.

**Notions:** Double fold bias tape - 6 1/2 yd (6 m) for Sizes S-M; 7 yd (6.5 m) for size L, two 3/4" (20 mm) buttons, scrap piece of fusible interfacing, thread.

## VIEW B - One Size

Apron has pockets, all outside edges are finished with double fold bias tape and neckband and ties are from bias tape.

**Recommended Fabrics:** Medium weight woven fabrics, cottons and blends.

Material Required: Fabric 60" (152 cm) or 45" (115 cm) Wide -7/8 yd (0.80 m).

**Notions:** Double fold bias tape - 6 3/4 yd (6.5 m), thread.

#### VIEW C - One Size

Apron has waistband, pocket and lace or eyelet trim.

**Recommended Fabrics:** Light to medium weight woven fabrics, cottons and blends, batiste.

**Material Required:** Fabric 60" (152 cm) Wide - 7/8 yd (0.80 m). Fabric 45" (115 cm) Wide - 1 yd (0.95 m).

Notions: 1 yd (0.95 m) of 2" - 3" (5 cm - 8 cm) wide lace or eyelet, thread.

#### VIEW D - One Size

Apron has neckband and ties from self fabric, patch pocket and all outside edges are hemmed.

**Recommended Fabrics:** Medium to heavy weight woven fabrics, cotton types, twill, denim.

**Material Required:** Fabric 60" (152 cm) Wide - 1 3/8 yd (1.30 m). Fabric 45" (115 cm) Wide - 1 5/8 yd (1.50 m).

Notions: Thread.