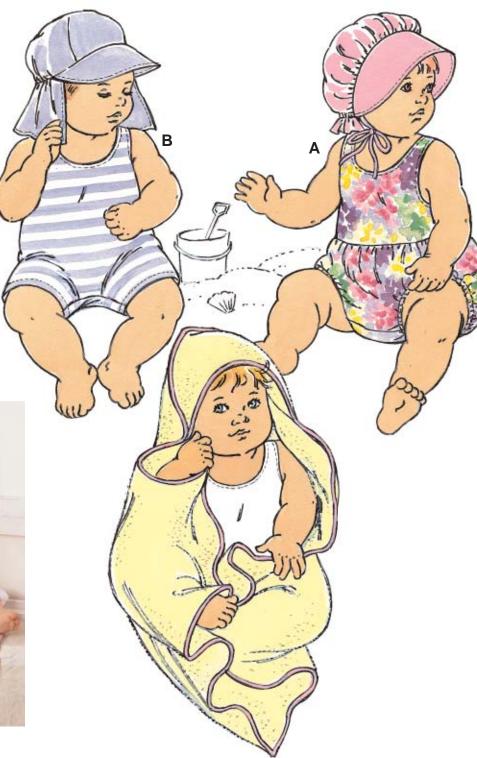

KWIK-SEW®

2329 orice

Towel: One Size

**KWIK & EASY** 

BABY SWIMSUITS, HATS & TOWEL Swimsuit Sizes: S-M-L-XL

SWIMSUIT DESIGNED FOR TWO-WAY STRETCH SWIMSUIT FABRIC WITH 75%

TOWEL IN KNIT OR WOVEN FABRIC SUCH AS TERRYCLOTH, STRETCH TERRY HATS IN LIGHTWEIGHT WOVEN FABRICS SUCH AS BROADCLOTH, COTTON TYPES