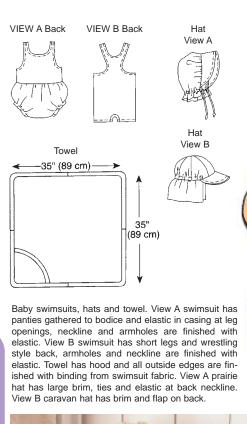

KWIK-SEW®

2329 orice

Towel: One Size

**KWIK & EASY** 

BABY SWIMSUITS, HATS & TOWEL Swimsuit Sizes: S-M-L-XL

SWIMSUIT DESIGNED FOR TWO-WAY STRETCH SWIMSUIT FABRIC WITH 75%

TOWEL IN KNIT OR WOVEN FABRIC SUCH AS TERRYCLOTH, STRETCH TERRY HATS IN LIGHTWEIGHT WOVEN FABRICS SUCH AS BROADCLOTH, COTTON TYPES