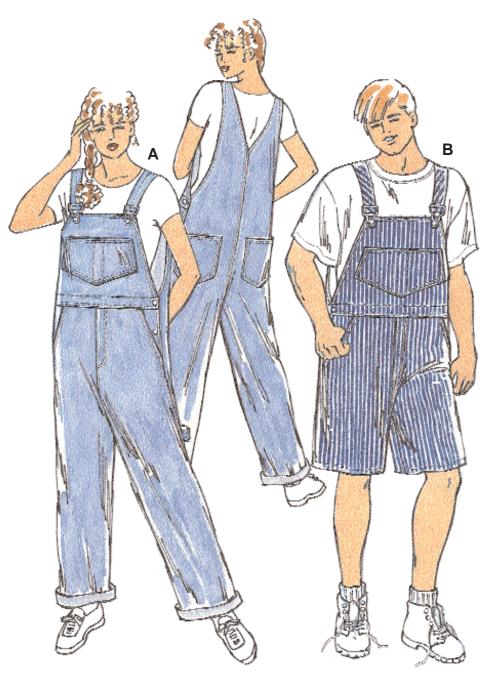

Unisex oversized bib overalls have fly zipper, side pockets, bib pocket, shoulder straps with buckles, side openings with button closures and back pockets. View A has side patch pocket on right back and hammer loop on left back.

## **UNISEX OVERALLS**

| DESIGNED FOR WOVEN FABRICS Suggested Fabrics: Denim, twill, corduroy, poplin, gabardine, chino, cotton, cotton types, linen |                           |                              |                              |                           | UNISEX OVERALLS<br>Sizes: XS-S-M-L-XL |        |
|-----------------------------------------------------------------------------------------------------------------------------|---------------------------|------------------------------|------------------------------|---------------------------|---------------------------------------|--------|
|                                                                                                                             |                           |                              |                              |                           |                                       |        |
| Hip                                                                                                                         | 33-35 (84-89)             | 36-38 (91-96)                | 39-41 (99-104)               | 42-44 (106-112)           | 45-47 (114-119)                       | " (cm) |
| Finished Outsid                                                                                                             | le Leg Seam from Wais     | t Seam                       |                              |                           |                                       |        |
| View A                                                                                                                      | 41 3/4 (106)              | 42 1/2 (108)                 | 43 1/2 (110)                 | 44 (112)                  | 45 (114)                              | " (cm) |
| View B                                                                                                                      | 20 (51)                   | 20 3/4 (53)                  | 21 3/4 (55)                  | 22 1/4 (57)               | 23 (59)                               | " (cm) |
| Finished Leg Wi                                                                                                             | idth                      |                              |                              |                           |                                       |        |
| View A                                                                                                                      | 20 (51)                   | 21 1/4 (54)                  | 22 1/2 (57)                  | 23 3/4 (60)               | 25 (63)                               | " (cm) |
| View B                                                                                                                      | 25 (64)                   | 26 3/4 (68)                  | 28 1/2 (72)                  | 30 (76)                   | 31 3/4 (81)                           | " (cm) |
| Material Requir                                                                                                             | ed: Fabric requirement    | allows for nap, one-way de   | esign or shading. Extra fabi | ric may be needed to mate | ch design or for shrinka              | ge.    |
| Fabric 60 " (152                                                                                                            | 2 cm) Wide                |                              |                              |                           |                                       |        |
| View A                                                                                                                      | 2 1/2 (2.30)              | 2 1/2 (2.30)                 | 2 5/8 (2.40)                 | 2 5/8 (2.40)              | 3 (2.75)                              | yd (m) |
| View B                                                                                                                      | 1 5/8 (1.50)              | 1 5/8 (1.50)                 | 1 5/8 (1.50)                 | 1 5/8 (1.50)              | 1 3/4 (1.60)                          | yd (m) |
| Fabric 45" (115                                                                                                             | cm) Wide                  |                              |                              |                           |                                       |        |
| View A                                                                                                                      | 3 3/8 (3.10)              | 3 3/8 (3.10)                 | 3 1/2 (3.20)                 | 3 1/2 (3.20)              | 4 (3.70)                              | yd (m) |
| View B                                                                                                                      | 2 (1.85)                  | 2 (1.85)                     | 2 1/4 (2.10)                 | 2 3/8 (2.20)              | 2 5/8 (2.40)                          | yd (m) |
| Lining 45" (115                                                                                                             | cm) Wide                  |                              |                              |                           |                                       |        |
| View A & B                                                                                                                  | 1/2 (0.50)                | 1/2 (0.50)                   | 1/2 (0.50)                   | 1/2 (0.50)                | 1/2 (0.50)                            | yd (m) |
| Notions: Thread                                                                                                             | , one zipper 9" (22 cm) f | for size XS; 11" (28 cm) for | sizes S-M-L-XL, buckle se    | t, four 5/8" (15 mm) bach | elor buttons.                         |        |