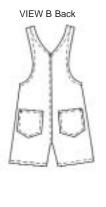

Unisex oversized bib overalls have fly zipper, side pockets, bib pocket, shoulder straps with buckles, side openings with button closures and back pockets. View A has side patch pocket on right back and hammer loop on left back.