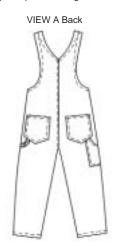

Unisex oversized bib overalls have fly zipper, side pockets, bib pocket, shoulder straps with buckles, side openings with button closures and back pockets. View A has side patch pocket on right back and hammer loop on left back.