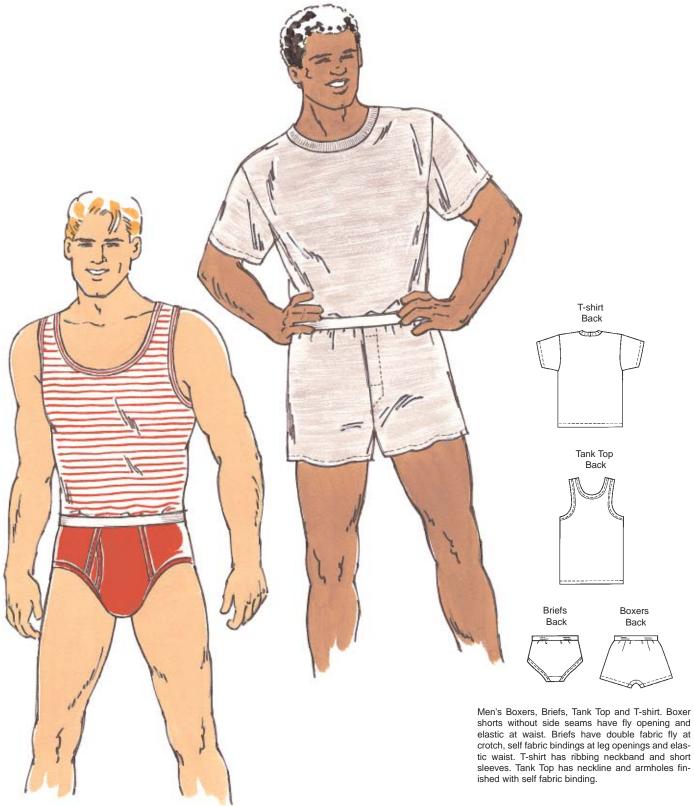

KWIK-SEW® 2334 price

**MEN'S UNDERWEAR** DESIGNED FOR STRETCH KNITS ONLY WITH 20% STRETCH Sizes: S-M-L-XL-XXL Suggested Fabrics: Single knit, lightweight interlock

| Size                   | s                       | M                          | L                        | XL                        | XXL                    |        |
|------------------------|-------------------------|----------------------------|--------------------------|---------------------------|------------------------|--------|
| Finished Length from   | Natural Neckline        |                            |                          |                           |                        |        |
| Tank Top & T-shirt     | 29 1/2 (75)             | 30 1/4 (77)                | 31 (79)                  | 31 3/4 (81)               | 32 1/2 (83)            | " (cm) |
| Material Required: Fab | oric requirement allows | for nap, one-way design    | or shading. Extra fabric | may be needed to mate     | ch design or for shrin | kage.  |
| Fabric 60" (152 cm) W  | ide                     | _                          | _                        |                           | _                      | _      |
| Tank Top               | 1 1/8 (1.05)            | 1 1/8 (1.05)               | 1 1/8 (1.05)             | 1 1/8 (1.05)              | 1 1/4 (1.15)           | yd (m) |
| T-shirt                | 1 1/4 (1.15)            | 1 1/4 (1.15)               | 1 3/8 (1.30)             | 1 3/8 (1.30)              | 1 3/8 (1.30)           | yd (m) |
| Briefs                 | 5/8 (0.60)              | 5/8 (0.60)                 | 5/8 (0.60)               | 5/8 (0.60)                | 5/8 (0.60)             | yd (m) |
| Boxers                 | 5/8 (0.60)              | 5/8 (0.60)                 | 5/8 (0.60)               | 5/8 (0.60)                | 3/4 (0.70)             | yd (m) |
| Ribbing 28" (71 cm) W  | ide                     |                            |                          |                           |                        |        |
| T-shirt                | 3 (8)                   | 3 (8)                      | 3 (8)                    | 3 (8)                     | 3 (8)                  | " (cm) |
| Notions: Thread. BRIEF | FS & BOXERS: 1" (2.5    | cm) wide elastic - 1 yd (0 | .90 m) for sizes S-M-L-X | L; 1 1/8 yd (1 m) for siz | ze XXL.                |        |
|                        |                         |                            |                          |                           |                        |        |