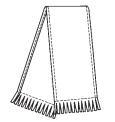

# SCARF One size with self fabric fringe.

Materials Required: Piece of fabric 14" x 72" (36 cm x 182 cm), thread.