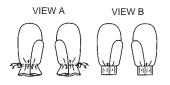

## MITTENS

Adult sizes: S-M-L Mittens are lined. View A has drawstring at wrist with cord stopper. View B has ribbing cuff.

Materials Required: 3/8 yd (0.35 m) of fabric and lining 40" (102 cm) wide (minimum width), thread. VIEW A: Two drawstrings, two cord stoppers. VIEW B: 6" (16 cm) of ribbing 16" (40 cm) wide (minimum width).