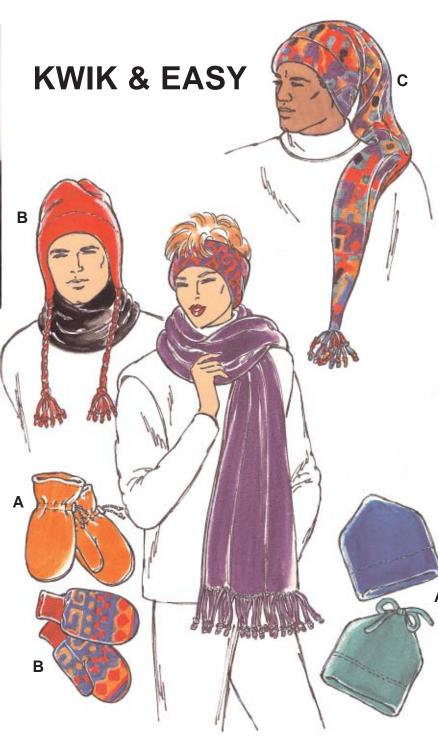

## MITTENS

Adult sizes: S-M-L Mittens are lined. View A has drawstring at wrist with cord stopper. View B has ribbing cuff.

Materials Required: 3/8 yd (0.35 m) of fabric and lining 40" (102 cm) wide (minimum width), thread. VIEW A: Two drawstrings, two cord stoppers. VIEW B: 6" (16 cm) of ribbing 16" (40 cm) wide (minimum width).

Peak top hat has optional tie on top. **Material Required:** 1/2 yd (0.50 m)

of 26" (66 cm) wide fabric (minimum

Hat has ear flaps, facing and self fab-

Material Required: 1/2 yd (0.50 m)

of 53" (135 cm) wide fabric (minimum

HAT VIEW A

width), thread.

HAT VIEW B

ric braided ties.

width), thread.

Small 20 1/2" (52 cm) Medium 22" (56 cm) Large 23 1/2" (60 cm)

HAT VIEW C Extra long stocking cap has self fabric cuff and tassel. **Material Required:** 1 3/8 yd (1.30 m) of 52" (132 cm) wide fabric (minimum width), thread.

HEADBAND Shaped headband is double. Material Required: 1/4 yd (0.25 m) of 25" (64 cm) wide fabric (minimum

width), thread.