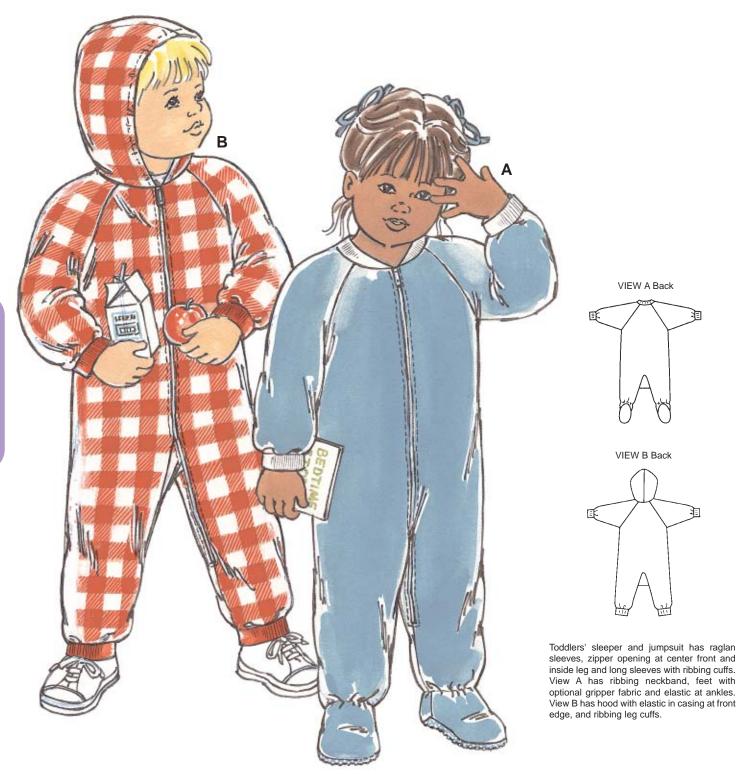

## KWIK•SEW<sub>®</sub> 2360 🔴

| TODDLER<br>Sizes: T1-T |                           |                             | ED FOR STRETCH K<br>d Fabrics: Blanket fle |                          | ce, double knit            |
|------------------------|---------------------------|-----------------------------|--------------------------------------------|--------------------------|----------------------------|
| Size                   | T1                        | T2                          | Т3                                         | T4                       |                            |
| Material Requ          | uired: Fabric requiremen  | t allows for nap, one-way   | design or shading. Extra fa                | bric may be needed to ma | tch design or for shrinkag |
| Fabric 60" (15         | 52 cm) Wide               |                             |                                            |                          |                            |
| View A                 | 1 (0.95)                  | 1 (0.95)                    | 1 1/8 (1.05)                               | 1 1/4 (1.15)             | yd (m)                     |
| View B                 | 7/8 (0.80)                | 7/8 (0.80)                  | 1 (0.95)                                   | 1 (0.95)                 | yd (m)                     |
| <b>Ribbing 28</b> " (7 | 71 cm) Wide               |                             |                                            |                          | -                          |
| View A                 | 4 (10)                    | 4 (10)                      | 4 (10)                                     | 4 (10)                   | " (cm)                     |
| View B                 | 5 (12)                    | 5 (12)                      | 5 (12)                                     | 5 (12)                   | " (cm)                     |
| Notions: Threa         | ad, Zipper-20" (50 cm) fo | or Size T1; 22" (55 cm) for | Size T2; 24" (60 cm) for Siz               | es T3 - T4.              |                            |

VIEW A: Piece of gripper fabric 8" x 8" (20 cm) vol cm x 20 cm)-optional, 1/2 yd (0.60 m) of 1/8" (3 mm) wide elastic. VIEW B: 5/8 yd (0.60 m) of 1/4" (6 mm) wide elastic.