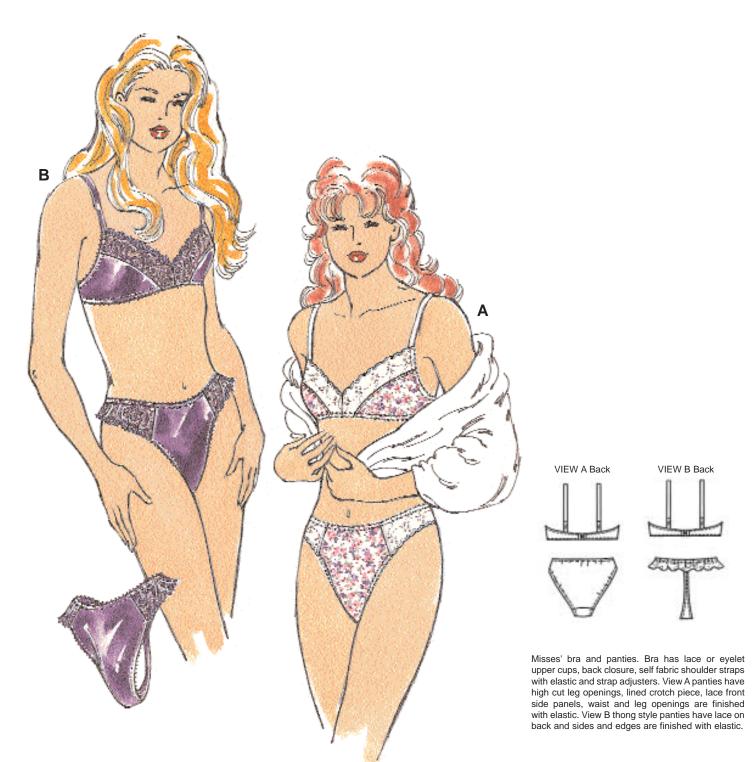

## KWIK•SEW. 2375

MISSES' BRA & PANTIES Sizes: XS-S-M-L-XL

## DESIGNED FOR STRETCH KNITS ONLY WITH 20% STRETCH Suggested Fabrics: Single knit, nylon tricot

| 5   | Size                     | XS                      | s                           | М                          | L                         | XL                      |        |
|-----|--------------------------|-------------------------|-----------------------------|----------------------------|---------------------------|-------------------------|--------|
| E   | Bra Size                 | 32B                     | 34B                         | 36B                        | 38B                       | 40B                     |        |
| I   | Material Requ            | ired: Fabric requiremen | t allows for nap, one-way o |