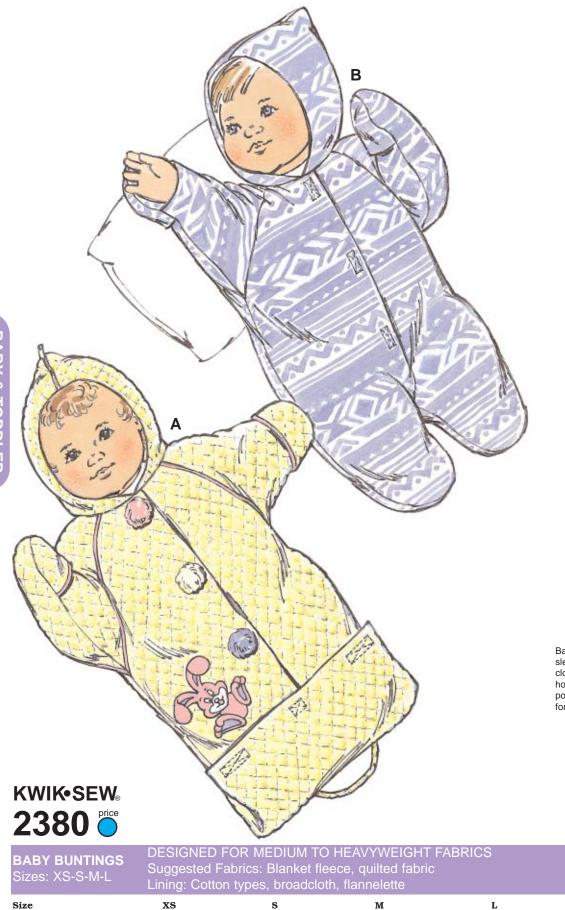

U

VIEW B Back

**VIEW A Front** 

Baby buntings are lined and have raglan sleeves, hood, fold over mittens and Velcro closures on front. View A has zipper at top of hood, piping trim, optional appliqué, pompoms covering stitching for Velcro and loop for car seat. View B has "legs" for car seat.

Notions: Thread. View A: 10" (25 cm) of 1" (2.5 cm) wide Velcro®, three purchased pom-poms. Appliqué: Two scrap pieces of fabric, "tear-away" material, separating zipper 9" (23 cm) long or longer, 1 3/4 yd (1.60 m) of piping. View B: 5" (13 cm) of 1" (2.5 cm) wide Velcro®.