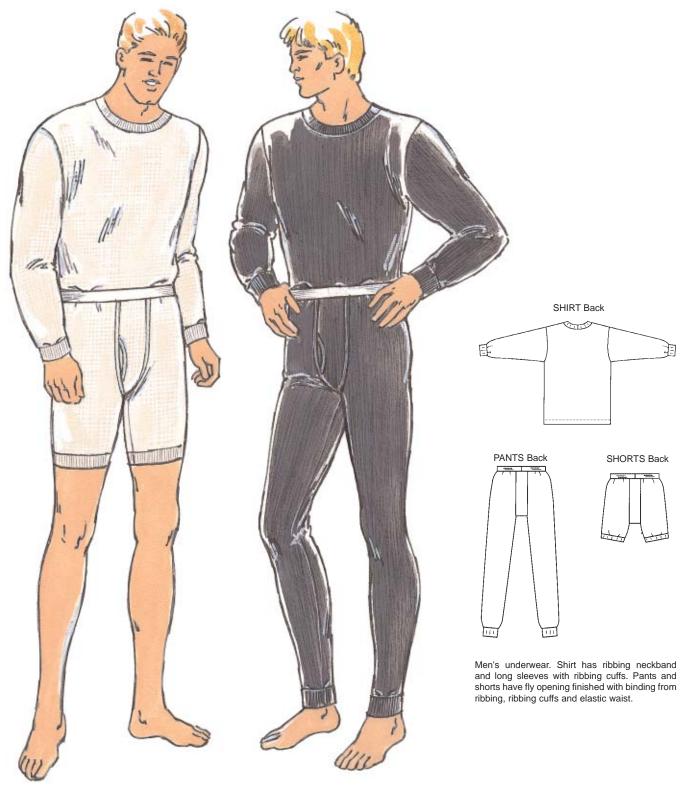

## MEN'S UNDERWEAR DESIGNED FOR STRETCH KNITS ONLY WITH 25% STRETCH Sizes: S-M-L-XL-XXL Suggested Fabrics: Thermal knit, interlock, textured knits

| S                    | M                                                                                                                              | L                                                                                                                                                                                                                       | XL                                                                                                                                                                                                                                                                                                        | XXL                                                                                                                                                                                                                                                                                                                                                                                                             |                                                                                                                                                                                                                                                                                                                                                                                                                                                                                                                                                                                                                                                                                                                                                                                                                                                                                                                                                                                                                                                                                                                                                                                                                                                                                                                                                                                                                                                                                                                                                                                                                                                                                                                                                                                                                                                                                                                                                                                                                                                                                                                                |
|----------------------|--------------------------------------------------------------------------------------------------------------------------------|-------------------------------------------------------------------------------------------------------------------------------------------------------------------------------------------------------------------------|-----------------------------------------------------------------------------------------------------------------------------------------------------------------------------------------------------------------------------------------------------------------------------------------------------------|-----------------------------------------------------------------------------------------------------------------------------------------------------------------------------------------------------------------------------------------------------------------------------------------------------------------------------------------------------------------------------------------------------------------|--------------------------------------------------------------------------------------------------------------------------------------------------------------------------------------------------------------------------------------------------------------------------------------------------------------------------------------------------------------------------------------------------------------------------------------------------------------------------------------------------------------------------------------------------------------------------------------------------------------------------------------------------------------------------------------------------------------------------------------------------------------------------------------------------------------------------------------------------------------------------------------------------------------------------------------------------------------------------------------------------------------------------------------------------------------------------------------------------------------------------------------------------------------------------------------------------------------------------------------------------------------------------------------------------------------------------------------------------------------------------------------------------------------------------------------------------------------------------------------------------------------------------------------------------------------------------------------------------------------------------------------------------------------------------------------------------------------------------------------------------------------------------------------------------------------------------------------------------------------------------------------------------------------------------------------------------------------------------------------------------------------------------------------------------------------------------------------------------------------------------------|
| f Shirt at Center Ba | ck                                                                                                                             |                                                                                                                                                                                                                         |                                                                                                                                                                                                                                                                                                           |                                                                                                                                                                                                                                                                                                                                                                                                                 |                                                                                                                                                                                                                                                                                                                                                                                                                                                                                                                                                                                                                                                                                                                                                                                                                                                                                                                                                                                                                                                                                                                                                                                                                                                                                                                                                                                                                                                                                                                                                                                                                                                                                                                                                                                                                                                                                                                                                                                                                                                                                                                                |
| 27 1/2 (69)          | 28 1/4 (71)                                                                                                                    | 29 (73)                                                                                                                                                                                                                 | 29 3/4 (75)                                                                                                                                                                                                                                                                                               | 30 1/2 (77)                                                                                                                                                                                                                                                                                                                                                                                                     | " (cm)                                                                                                                                                                                                                                                                                                                                                                                                                                                                                                                                                                                                                                                                                                                                                                                                                                                                                                                                                                                                                                                                                                                                                                                                                                                                                                                                                                                                                                                                                                                                                                                                                                                                                                                                                                                                                                                                                                                                                                                                                                                                                                                         |
| g Seam               |                                                                                                                                |                                                                                                                                                                                                                         |                                                                                                                                                                                                                                                                                                           |                                                                                                                                                                                                                                                                                                                                                                                                                 |                                                                                                                                                                                                                                                                                                                                                                                                                                                                                                                                                                                                                                                                                                                                                                                                                                                                                                                                                                                                                                                                                                                                                                                                                                                                                                                                                                                                                                                                                                                                                                                                                                                                                                                                                                                                                                                                                                                                                                                                                                                                                                                                |
| 29 (74)              | 29 (74)                                                                                                                        | 29 (74)                                                                                                                                                                                                                 | 29 (74)                                                                                                                                                                                                                                                                                                   | 29 (74)                                                                                                                                                                                                                                                                                                                                                                                                         | " (cm)                                                                                                                                                                                                                                                                                                                                                                                                                                                                                                                                                                                                                                                                                                                                                                                                                                                                                                                                                                                                                                                                                                                                                                                                                                                                                                                                                                                                                                                                                                                                                                                                                                                                                                                                                                                                                                                                                                                                                                                                                                                                                                                         |
| 6 (15)               | 6 (15)                                                                                                                         | 6 (15)                                                                                                                                                                                                                  | 6 (15)                                                                                                                                                                                                                                                                                                    | 6 (15)                                                                                                                                                                                                                                                                                                                                                                                                          | " (cm)                                                                                                                                                                                                                                                                                                                                                                                                                                                                                                                                                                                                                                                                                                                                                                                                                                                                                                                                                                                                                                                                                                                                                                                                                                                                                                                                                                                                                                                                                                                                                                                                                                                                                                                                                                                                                                                                                                                                                                                                                                                                                                                         |
| : Fabric requirement | allows for nap, one-way d                                                                                                      | esign or shading. Extra fal                                                                                                                                                                                             | bric may be needed to ma                                                                                                                                                                                                                                                                                  | tch design or for shrin                                                                                                                                                                                                                                                                                                                                                                                         | kage.                                                                                                                                                                                                                                                                                                                                                                                                                                                                                                                                                                                                                                                                                                                                                                                                                                                                                                                                                                                                                                                                                                                                                                                                                                                                                                                                                                                                                                                                                                                                                                                                                                                                                                                                                                                                                                                                                                                                                                                                                                                                                                                          |
| n) Wide              | 1                                                                                                                              | 5 5                                                                                                                                                                                                                     | -                                                                                                                                                                                                                                                                                                         | Ü                                                                                                                                                                                                                                                                                                                                                                                                               | _                                                                                                                                                                                                                                                                                                                                                                                                                                                                                                                                                                                                                                                                                                                                                                                                                                                                                                                                                                                                                                                                                                                                                                                                                                                                                                                                                                                                                                                                                                                                                                                                                                                                                                                                                                                                                                                                                                                                                                                                                                                                                                                              |
| 2 3/4 (2.55)         | 2 3/4 (2.55)                                                                                                                   | 2 7/8 (2.65)                                                                                                                                                                                                            | 2 7/8 (2.65)                                                                                                                                                                                                                                                                                              | 3 (2.75)                                                                                                                                                                                                                                                                                                                                                                                                        | yd (m)                                                                                                                                                                                                                                                                                                                                                                                                                                                                                                                                                                                                                                                                                                                                                                                                                                                                                                                                                                                                                                                                                                                                                                                                                                                                                                                                                                                                                                                                                                                                                                                                                                                                                                                                                                                                                                                                                                                                                                                                                                                                                                                         |
| 2 1/8 (1.95)         | 2 1/8 (1.95)                                                                                                                   | 2 1/4 (2.10)                                                                                                                                                                                                            | 2 1/4 (2.10)                                                                                                                                                                                                                                                                                              | 2 3/8 (2.20)                                                                                                                                                                                                                                                                                                                                                                                                    | yd (m)                                                                                                                                                                                                                                                                                                                                                                                                                                                                                                                                                                                                                                                                                                                                                                                                                                                                                                                                                                                                                                                                                                                                                                                                                                                                                                                                                                                                                                                                                                                                                                                                                                                                                                                                                                                                                                                                                                                                                                                                                                                                                                                         |
| n) Wide              |                                                                                                                                |                                                                                                                                                                                                                         |                                                                                                                                                                                                                                                                                                           |                                                                                                                                                                                                                                                                                                                                                                                                                 | -                                                                                                                                                                                                                                                                                                                                                                                                                                                                                                                                                                                                                                                                                                                                                                                                                                                                                                                                                                                                                                                                                                                                                                                                                                                                                                                                                                                                                                                                                                                                                                                                                                                                                                                                                                                                                                                                                                                                                                                                                                                                                                                              |
| 15 (38)              | 15 (38)                                                                                                                        | 15 (38)                                                                                                                                                                                                                 | 16 (41)                                                                                                                                                                                                                                                                                                   | 17 (43)                                                                                                                                                                                                                                                                                                                                                                                                         | " (cm)                                                                                                                                                                                                                                                                                                                                                                                                                                                                                                                                                                                                                                                                                                                                                                                                                                                                                                                                                                                                                                                                                                                                                                                                                                                                                                                                                                                                                                                                                                                                                                                                                                                                                                                                                                                                                                                                                                                                                                                                                                                                                                                         |
| 15 (38)              | 15 (38)                                                                                                                        | 15 (38)                                                                                                                                                                                                                 | 19 (48)                                                                                                                                                                                                                                                                                                   | 19 (48)                                                                                                                                                                                                                                                                                                                                                                                                         | " (cm)                                                                                                                                                                                                                                                                                                                                                                                                                                                                                                                                                                                                                                                                                                                                                                                                                                                                                                                                                                                                                                                                                                                                                                                                                                                                                                                                                                                                                                                                                                                                                                                                                                                                                                                                                                                                                                                                                                                                                                                                                                                                                                                         |
|                      | f Shirt at Center Ba 27 1/2 (69) eg Seam 29 (74) 6 (15) : Fabric requirement n) Wide 2 3/4 (2.55) 2 1/8 (1.95) n) Wide 15 (38) | f Shirt at Center Back 27 1/2 (69) 28 1/4 (71) eg Seam 29 (74) 29 (74) 6 (15) 6 (15) : Fabric requirement allows for nap, one-way d n) Wide 2 3/4 (2.55) 2 3/4 (2.55) 2 1/8 (1.95) 2 1/8 (1.95) n) Wide 15 (38) 15 (38) | f Shirt at Center Back 27 1/2 (69) 28 1/4 (71) 29 (73) eg Seam 29 (74) 29 (74) 29 (74) 6 (15) 6 (15) 6 (15)  Fabric requirement allows for nap, one-way design or shading. Extra fain) Wide 2 3/4 (2.55) 2 3/4 (2.55) 2 7/8 (2.65) 2 1/8 (1.95) 2 1/8 (1.95) 2 1/4 (2.10) n) Wide 15 (38) 15 (38) 15 (38) | F Shirt at Center Back 27 1/2 (69) 28 1/4 (71) 29 (73) 29 3/4 (75)  Eg Seam 29 (74) 29 (74) 29 (74) 29 (74) 6 (15) 6 (15) 6 (15) 6 (15)  E Fabric requirement allows for nap, one-way design or shading. Extra fabric may be needed to maxim) Wide 2 3/4 (2.55) 2 3/4 (2.55) 2 7/8 (2.65) 2 7/8 (2.65) 2 1/8 (1.95) 2 1/8 (1.95) 2 1/4 (2.10) 2 1/4 (2.10)  EXAMPLE OF THE BACK 15 (38) 15 (38) 15 (38) 16 (41) | F Shirt at Center Back 27 1/2 (69) 28 1/4 (71) 29 (73) 29 3/4 (75) 30 1/2 (77)  Eg Seam 29 (74) 29 (74) 29 (74) 29 (74) 29 (74) 6 (15) 6 (15) 6 (15) 6 (15)  E Fabric requirement allows for nap, one-way design or shading. Extra fabric may be needed to match design or for shrin in) Wide 2 3/4 (2.55) 2 3/4 (2.55) 2 7/8 (2.65) 2 7/8 (2.65) 3 (2.75) 2 1/8 (1.95) 2 1/8 (1.95) 2 1/4 (2.10) 2 1/4 (2.10) 2 3/8 (2.20)  ENDITY OF THE WAY OF THE WA |