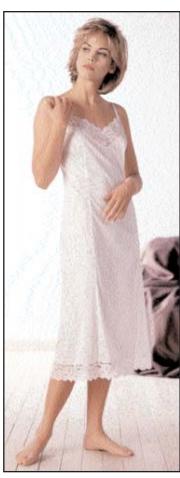

Misses' full slip has princess line front. View A has scoop neckline on front, V-neckline on back and all outside edges are finished with narrow hems. View B has lace on front neckline and bottom edge and top edges of back and armholes are finished with narrow lace. Shoulder straps can be made from self fabric or purchased shoulder straps can be used. Both views can be made in 22" (56 cm) or 28" (71 cm) length.