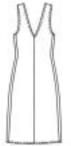

Misses' full slip has princess line front. View A has scoop neckline on front, V-neckline on back and all outside edges are finished with narrow hems. View B has lace on front neckline and bottom edge and top edges of back and armholes are finished with narrow lace. Shoulder straps can be made from self fabric or purchased shoulder straps can be used. Both views can be made in 22" (56 cm) or 28" (71 cm) length.