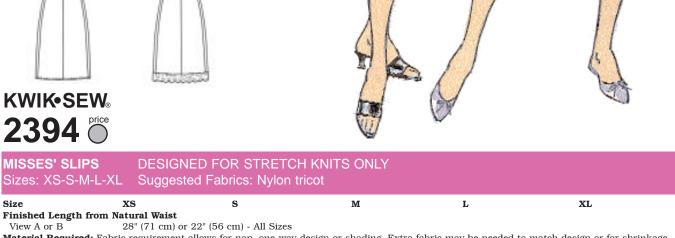

KWIK-SEW® 2394 O

MISSES' SLIPS

Size

Sizes: XS-S-M-L-XL

XS

| View A or B                                                                                                                                   | 28" (71 cm) or 22" (56 cm) - All Sizes |              |              |              |               |        |
|-----------------------------------------------------------------------------------------------------------------------------------------------|----------------------------------------|--------------|--------------|--------------|---------------|--------|
| Material Required: Fabric requirement allows for nap, one-way design or shading. Extra fabric may be needed to match design or for shrinkage. |                                        |              |              |              |               |        |
| Fabric 60" (152 cm) V                                                                                                                         | Vide                                   |              |              |              |               |        |
| View A                                                                                                                                        |                                        |              |              |              |               |        |
| 28" (71 cm) length                                                                                                                            | 1 3/8 (1.30)                           | 1 3/8 (1.30) | 1 3/8 (1.30) | 1 3/8 (1.30) | 2 1/8 (1.95)  | yd (m) |
| 22" (56 cm) length                                                                                                                            | 1 1/8 (1.05)                           | 1 1/4 (1.15) | 1 1/4 (1.15) | 1 1/4 (1.15) | 1 1/4 (1.15)  | yd (m) |
| View B                                                                                                                                        |                                        |              |              |              |               |        |
| 28" (71 cm) length                                                                                                                            | 1 1/4 (1 15)                           | 1 1/4 (1 15) | 1 1/4 (1 15) | 1 1/4 (1 15) | 1 3 /4 (1 60) | vd (m) |

m) 1 1/4 (1.15) 1 (0.95) yd (m) 1 1/4 (1.15) 1 (0.95) 1 1/8 (1.05) 22" (56 cm) length 1 1/8 (1.05) 1 (0.95) yd (m) Fabric 98" (249 cm) Wide View A 28" (71 cm) length 1 3/8 (1.30) 1 1/4 (1.15) 1 3/8 (1.30) 1 3/8 (1.30) 1 3/8 (1.30) 1 3/8 (1.30) yd (m) 22" (56 cm) length 1 1/8 (1.05) 1 1/4 (1.15) 1 1/4 (1.15) 1 1/4 (1.15) yd (m) View B 28" (71 cm) length 1 1/4 (1.15) 1 1/4 (1.15) 1 1/4 (1.15) yd (m) 1 1/4 (1.15) 1 1/4 (1.15)

22" (56 cm) length 1 (0.95) 1 (0.95) 1 (0.95) 1 1/8 (1.05) 1 1/8 (1.05) yd (m)

Notions: Thread. VIEW B: Lace 1" - 3" (3 cm - 8 cm) wide - 2 1/2 yd (2.30 m) for sizes XS-S; 3 yd (2.75 m) for sizes M-L-XL, 1 yd (0.95 m) of 3/8" - 5/8"  $(1~\mathrm{cm}$  -  $1.5~\mathrm{cm})$  wide lace, optional purchased shoulder straps.