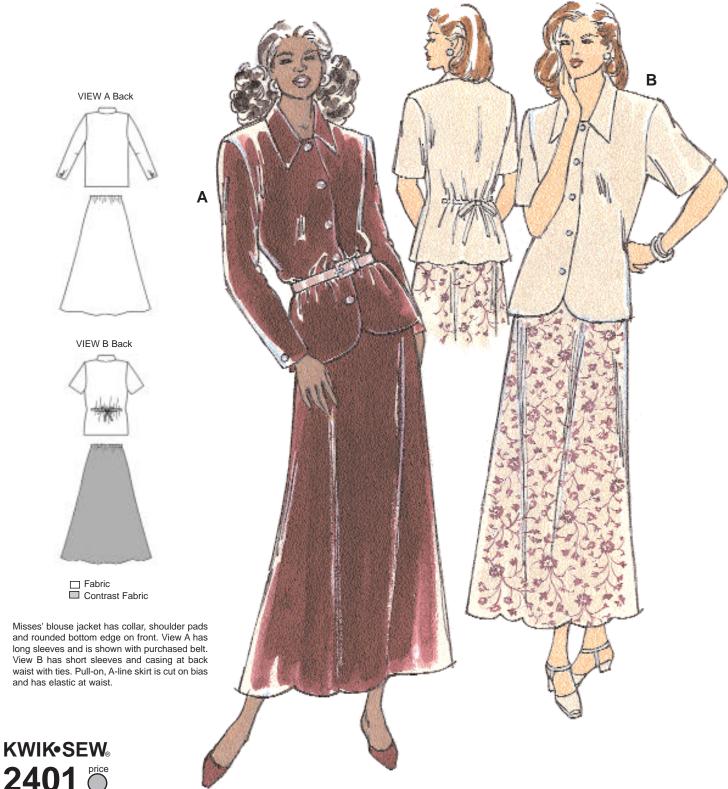

## MISSES' SKIRT & BLOUSE Sizes: XS-S-M-L-XL

## DESIGNED FOR LIGHT TO MEDIUM WEIGHT WOVEN FABRICS Suggested Fabrics: Challis, rayon, faille, linen types, rayon blends, silk, silk like fabrics, lightweight wools, crepe. Not suitable for fabric with stripes or obvious diagonal lines.