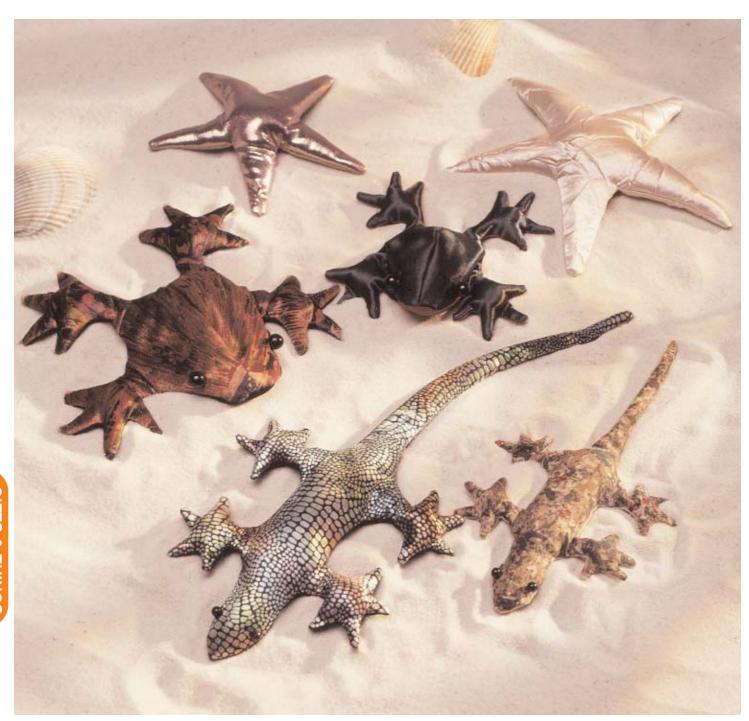

# **GECKO, STARFISH & FROG**

Pattern includes Gecko, Starfish and Frog in two sizes filled with fine sand or kitty litter. Suggested Fabric: Light to medium weight woven and firm knit fabrics such as cotton, cotton types, silk, silk like fabrics, charmeuse, satin