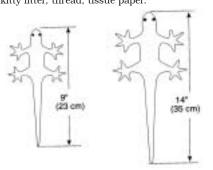

# GECKO

#### Material Required:

Piece of Fabric and Contrast Fabric each: Large – 8" x 16" (22 cm x 42 cm) Small – 7" x 11" (18 cm x 28 cm) Two buttons or beads for eyes, fine sand or kitty litter, thread, tissue paper.