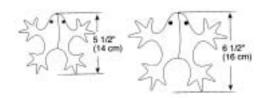

### STARFISH

Material Required:
Piece of Fabric:
Large – 9" x 18" (23 cm x 46 cm)
Small – 8" x 16" (20 cm x 40 cm)

Fine sand or kitty litter, thread, tissue paper.

(18 cm)