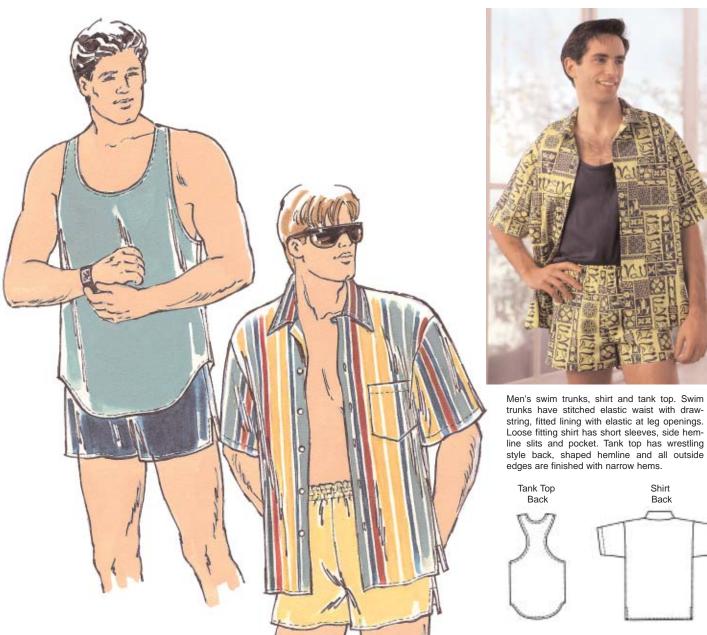

## KWIK•SEW<sub>®</sub> 2417 Ö

**MEN'S** 

MEN'S SHIRT, SWIM TRUNKS & TANK TOP Sizes: S-M-L-XL-XXL

SHIRT & SWIM TRUNKS DESIGNED FOR LIGHT TO MEDIUM WEIGHT WOVEN FABRICS. Suggested Fabrics: Cotton, cotton blends, broadcloth, supplex, nylon and blends TANK TOP DESIGNED FOR STRETCH KNITS ONLY WITH 20% STRETCH Suggested Fabrics: Single knit, golf knit, interlock