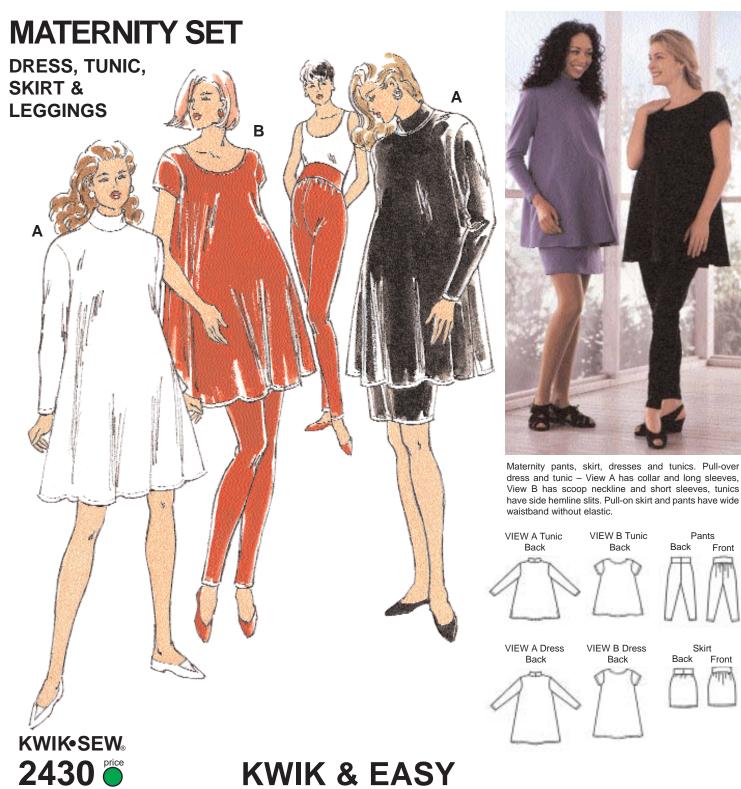

## **KWIK & EASY**

**MISSES' MATERNITY DRESSES, TUNICS, PANTS & SKIRT** Sizes: XS-S-M-L-XL

DESIGNED FOR STRETCH KNITS ONLY WITH 75% STRETCH Suggested Fabrics: Fabric with spandex Lycra®, cotton Lycra®, Lycra® velvet DRESS & TUNIC ALSO IN STRETCH KNITS WITH 35% STRETCH Suggested Fabrics: Interlock, stretch terry, velour