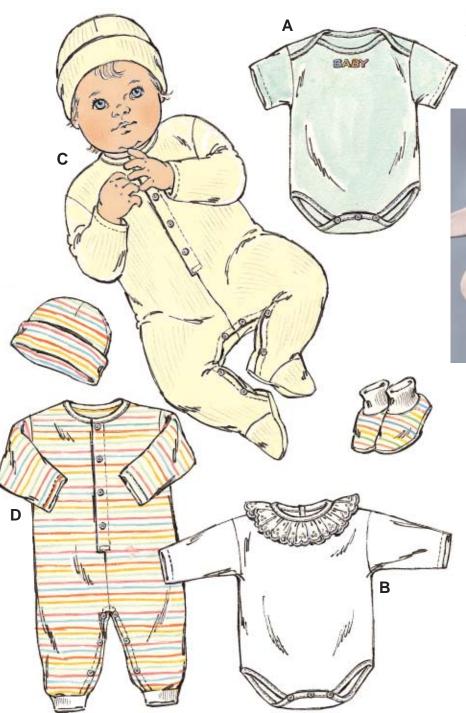

Baby rompers, jumpsuits, cap and booties. Rompers have bottom edge and necklines finished with self fabric binding and have snap closure at crotch. View A overlaps at shoulders and has short sleeves. View B has long sleeves, round neckline, slit at center back and optional eyelet trim on neckline. Jumpsuits have long sleeves, snap closures on front and inside legs, and neckline is finished with self fabric binding; View C has feet. View D has ribbing cuffs. Cap has foldup cuff. Booties have ribbing cuffs.