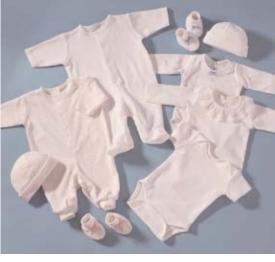

Baby rompers, jumpsuits, cap and booties. Rompers have bottom edge and necklines finished with self fabric binding and have snap closure at crotch. View A overlaps at shoulders and has short sleeves. View B has long sleeves, round neckline, slit at center back and optional eyelet trim on neckline. Jumpsuits have long sleeves, snap closures on front and inside legs, and neckline is finished with self fabric binding; View C has feet. View D has ribbing cuffs. Cap has foldup cuff. Booties have ribbing cuffs.