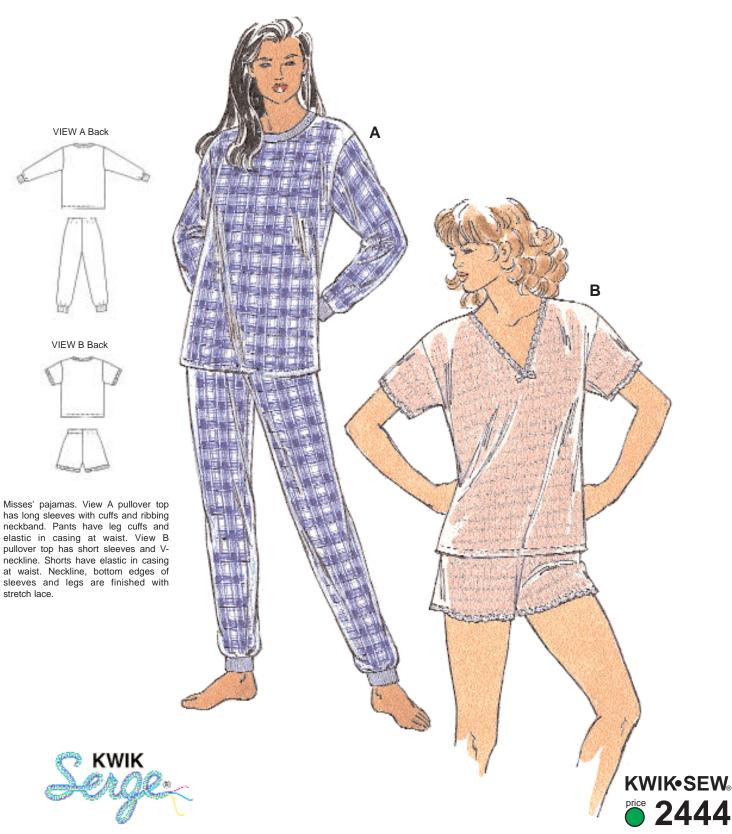

## DESIGNED FOR STRETCH KNITS ONLY WITH 20% STRETCH Suggested Fabrics: Single knit, interlock, thermal knits

MISSES' PAJAMAS Sizes: XS-S-M-L-XL

**Notions:** Thread, scrap piece of fusible interfacing, 7/8 yd (0.80 m) of 3/4" (2 cm) wide elastic. VIEW B: 3/8" - 5/8" (1 cm - 1.5 cm) wide stretch lace-3 1/4 yd (3.00 m) for sizes XS-S-M; 3 3/4 yd (3.45 m) for sizes L-XL; bow or flower.