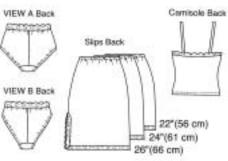

## KWIK•SEW<sub>8</sub>

| DESIGNED FOR STRETCH KNITS ONLY<br>Suggested Fabrics: Nylon tricot – Camisole and panties also in single knit |                       |                             |                          |                               | MISSES' PANTIES, CAMISOLE & SLIPS<br>Sizes: XS-S-M-L-XL |        |  |
|---------------------------------------------------------------------------------------------------------------|-----------------------|-----------------------------|--------------------------|-------------------------------|---------------------------------------------------------|--------|--|
| Size                                                                                                          | xs                    | s                           | м                        | L                             | XL                                                      |        |  |
| Finished Length of C                                                                                          |                       | ack from Natural Neckli     |                          | 00.1/0(57)                    | 00 (50)                                                 | " (cm) |  |
| Material Description 1 De                                                                                     | 20 1/2 (52)           | 21 1/4 (53)                 | 22 (56)                  | 22 1/2 (57)                   | 23 (58)                                                 | (· )   |  |
|                                                                                                               |                       |                             | gn or shading. Extra fab | pric may be needed to ma      | tch design or for shrin                                 | kage.  |  |
| Fabric 60" (152 cm) o                                                                                         | . ,                   |                             |                          |                               |                                                         |        |  |
|                                                                                                               |                       | · 3/4 yd (0.70 m) for All S | Sizes                    |                               |                                                         |        |  |
| Slip 26" (66 cm) Leng                                                                                         | gth - 7/8 yd (0.80 m) | for All Sizes               |                          |                               |                                                         |        |  |
| Panties                                                                                                       |                       |                             |                          |                               |                                                         |        |  |
| View A & B                                                                                                    | 3/8 (0.35)            | 1/2 (0.50)                  | 1/2 (0.50)               | 1/2 (0.50)                    | 1/2 (0.50)                                              | yd (m) |  |
| Fabric 60" (152 cm) V                                                                                         | Wide                  |                             |                          |                               |                                                         |        |  |
| Camisole & Slip 22" (                                                                                         | (56 cm) Length        |                             |                          |                               |                                                         |        |  |
|                                                                                                               | 1 3/8 (1.30)          | 1 3/8 (1.30)                | 1 3/8 (1.30)             | 1 3/8 (1.30)                  | 1 3/8 (1.30)                                            | yd (m) |  |
| Camisole & Slip 24" (                                                                                         | (61 cm) and 26" (66 c | m) Lengths                  |                          |                               |                                                         | 5      |  |
| 1                                                                                                             | 1 3/8 (1.30)          | 1 3/8 (1.30)                | $1 \ 1/2 \ (1.40)$       | $1\ 1/2\ 1.40)$               | $1 \ 1/2 \ (1.40)$                                      | yd (m) |  |
| Camisole                                                                                                      | 5/8 (0.60)            | 3/4 (0.70)                  | 3/4 (0.70)               | 3/4 (0.70)                    | 3/4 (0.70)                                              | vd (m) |  |
| Panties & Camisole                                                                                            | 1 (0.95)              | 1 (0.95)                    | 1 (0.95)                 | 1 1/8 (1.05)                  | 1 1/8 (1.05)                                            | vd (m) |  |
| Fabric 98" (249 cm) V                                                                                         |                       |                             |                          |                               |                                                         | 5 . /  |  |
| Slip & Camisole                                                                                               | 7/8 (0.80)            | 7/8 (0.80)                  | 7/8 (0.80)               | 7/8 (0.80)                    | 7/8 (0.80)                                              | yd (m) |  |
| Camisole                                                                                                      | 5/8 (0.60)            | 5/8 (0.60)                  | 5/8 (0.60)               | 5/8 (0.60)                    | 5/8 (0.60)                                              | yd (m) |  |
| Panties & Camisole                                                                                            | 3/4(0.70)             | 3/4 (0.70)                  | 7/8 (0.80)               | 7/8 (0.80)                    | 7/8 (0.80)                                              | yd (m) |  |
|                                                                                                               |                       |                             |                          | of $1/2''$ (1.3 cm) wide ling | 1 - ( )                                                 |        |  |