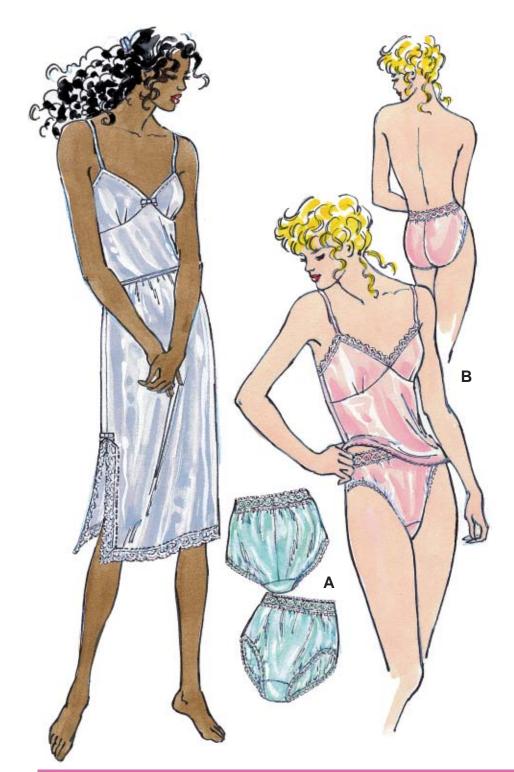

Misses' half slips in three lengths have side hemline slit with lace and elastic waist. Camisole has cups with tucks, spaghetti shoulder straps, hemmed bottom edge and top edge can be hemmed or finished with lace. Panties with classic or high cut leg openings have shaped center back seam, lined crotch piece, elastic at leg openings and stretch lace at waist.