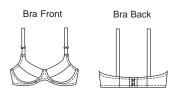

yd (m)

Misses' boxer shorts and bra. Pull-on shorts have elastic in casing at waist and side hemline slits. View A has fake fly with decorative buttons. Bra has underwires, lined cups, adjustable self fabric straps and hook bra fastener on back.

**Notions:** Thread, "two hook" back bra fastener, two rings and slides (strap adjusters), pair of underwires, 15/8 yd (1.50 m) of 3/8" (1 cm) wide plush lingerie elastic, 1/8 yd (0.15 m) of power net, cotton Lycra® or swimsuit fabric for back extensions. If using silky fabric - 11" x 13" (30 cm x 35 cm) of broadcloth for underwire casing.