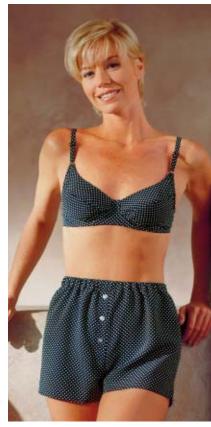

yd (m)

Misses' boxer shorts and bra. Pull-on shorts have elastic in casing at waist and side hemline slits. View A has fake fly with decorative buttons. Bra has underwires, lined cups, adjustable self fabric straps and hook bra fastener on back.