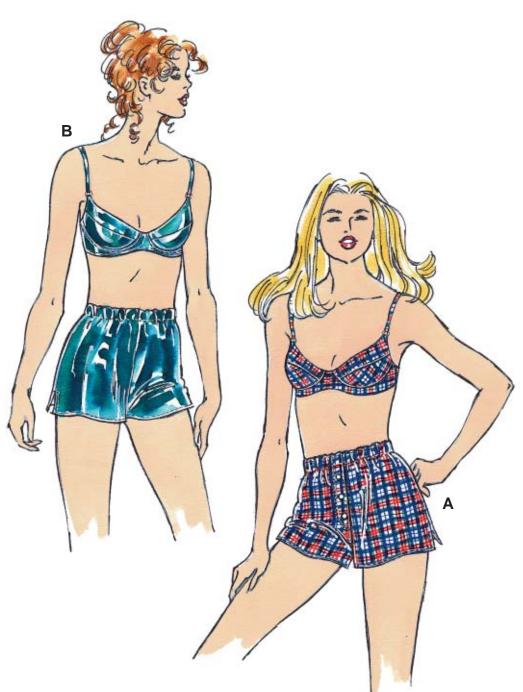

yd (m)

Misses' boxer shorts and bra. Pull-on shorts have elastic in casing at waist and side hemline slits. View A has fake fly with decorative buttons. Bra has underwires, lined cups, adjustable self fabric straps and hook bra fastener on back.