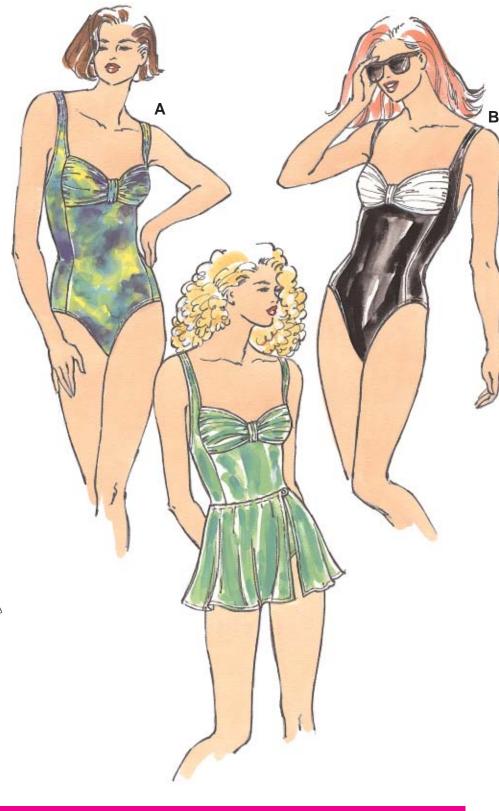

## MISSES' SWIMSUITS & SKIRT Sizes: XS-S-M-L-XL DESIGNED FOR TWO-WAY STRETCH FABRIC WITH 75% STRETCH Suggested Fabrics: Swimsuit fabric, fabric with spandex or Lycra®

| Sizes:                         | XS                   | S                     | M                         | L                      | XL                    |        |
|--------------------------------|----------------------|-----------------------|---------------------------|------------------------|-----------------------|--------|
| Finished Length of Skirt       |                      |                       |                           |                        |                       |        |
|                                | 12 1/2 (31)          | 12 1/2 (31)           | 12 1/2 (31)               | 13 (33)                | 13 (33)               | " (cm) |
| Material Required: Fabric requ | irement allows for r | nap, one-way design o | r shading. Extra fabric i | nay be needed to matcl | n design or for shrin | kage.  |
| Fabric 60" (152 cm) Wide       |                      |                       | _                         |                        | _                     | _      |
| View A Swimsuit                | 3/4 (0.70)           | 3/4 (0.70)            | 3/4 (0.70)                | 7/8 (0.80)             | 7/8 (0.80)            | yd (m) |
| View A Swimsuit & Skirt        | 1 3/8 (1.30)         | 1 3/8 (1.30)          | 1 1/2 (1.40)              | 1 5/8 (1.50)           | 1 5/8 (1.50)          | yd (m) |
| Fabric 45" (115 cm) Wide       |                      |                       |                           |                        |                       |        |
| View A Swimsuit                | 7/8 (0.80)           | 7/8 (0.80)            | 7/8 (0.80)                | 1 (0.95)               | 1 (0.95)              | yd (m) |
| View A Swimsuit & Skirt        | 1 1/2 (1.40)         | 1 5/8 (1.50)          | 1 3/4 (1.60)              | 1 7/8 (1.75)           | 2 (1.85)              | yd (m) |
| Fabric 60" (152 cm) or 45" (13 | 15 cm) Wide          |                       |                           |                        |                       |        |
| View B Fabric                  | 3/4 (0.70)           | 3/4 (0.70)            | 3/4 (0.70)                | 7/8 (0.80)             | 7/8 (0.80)            | yd (m) |
| View B Contrast Fabric         | 1/2 (0.50)           | 1/2 (0.50)            | 1/2 (0.50)                | 1/2 (0.50)             | 5/8 (0.60)            | yd (m) |
| Swimsuit Lining View A or B    | 1/2 (0.50)           | 1/2 (0.50)            | 1/2 (0.50)                | 1/2 (0.50)             | 5/8 (0.60)            | yd (m) |