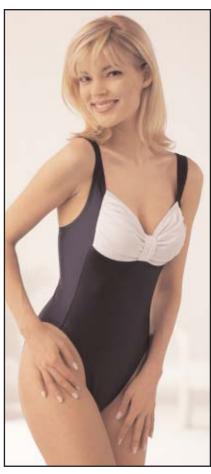

## MISSES' SWIMSUITS & SKIRT Sizes: XS-S-M-L-XL DESIGNED FOR TWO-WAY STRETCH FABRIC WITH 75% STRETCH Suggested Fabrics: Swimsuit fabric, fabric with spandex or Lycra®

| Sizes:                         | XS                   | S                     | M                         | L                      | XL                    |        |
|--------------------------------|----------------------|-----------------------|---------------------------|------------------------|-----------------------|--------|
| Finished Length of Skirt       |                      |                       |                           |                        |                       |        |
|                                | 12 1/2 (31)          | 12 1/2 (31)           | 12 1/2 (31)               | 13 (33)                | 13 (33)               | " (cm) |
| Material Required: Fabric requ | irement allows for r | nap, one-way design o | r shading. Extra fabric i | nay be needed to matcl | n design or for shrin | kage.  |
| Fabric 60" (152 cm) Wide       |                      |                       | _                         |                        | _                     | _      |
| View A Swimsuit                | 3/4 (0.70)           | 3/4 (0.70)            | 3/4 (0.70)                | 7/8 (0.80)             | 7/8 (0.80)            | yd (m) |
| View A Swimsuit & Skirt        | 1 3/8 (1.30)         | 1 3/8 (1.30)          | 1 1/2 (1.40)              | 1 5/8 (1.50)           | 1 5/8 (1.50)          | yd (m) |
| Fabric 45" (115 cm) Wide       |                      |                       |                           |                        |                       |        |
| View A Swimsuit                | 7/8 (0.80)           | 7/8 (0.80)            | 7/8 (0.80)                | 1 (0.95)               | 1 (0.95)              | yd (m) |
| View A Swimsuit & Skirt        | 1 1/2 (1.40)         | 1 5/8 (1.50)          | 1 3/4 (1.60)              | 1 7/8 (1.75)           | 2 (1.85)              | yd (m) |
| Fabric 60" (152 cm) or 45" (13 | 15 cm) Wide          |                       |                           |                        |                       |        |
| View B Fabric                  | 3/4 (0.70)           | 3/4 (0.70)            | 3/4 (0.70)                | 7/8 (0.80)             | 7/8 (0.80)            | yd (m) |
| View B Contrast Fabric         | 1/2 (0.50)           | 1/2 (0.50)            | 1/2 (0.50)                | 1/2 (0.50)             | 5/8 (0.60)            | yd (m) |
| Swimsuit Lining View A or B    | 1/2 (0.50)           | 1/2 (0.50)            | 1/2 (0.50)                | 1/2 (0.50)             | 5/8 (0.60)            | yd (m) |