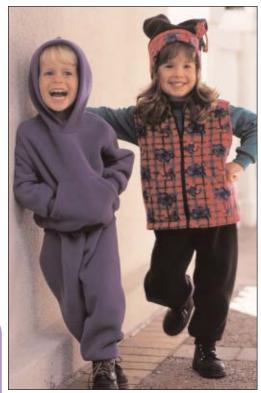

Hat Pattern 2450

Toddler's pull-over jackets, vest and pants. Pants without side seams have elastic in casing at waist and ribbing cuffs. View A and B have patch pocket, long sleeves with ribbing cuffs and waistband. View A has overlapped ribbing neckbandView B has hood. View C vest has patch pockets, collar and zipper opening.

## **KWIK & EASY**

| TODDLER PULL-OVER  | JACKETS, |
|--------------------|----------|
| VEST & PANTS       |          |
| Sizes: T1-T2-T3-T4 |          |

DESIGNED FOR HEAVYWEIGHT STRETCH KNITS ONLY Suggested Fabrics: Polarfleece®, sweatshirt fleece