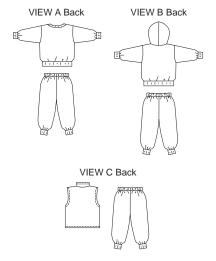

Hat Pattern 2450

Toddler's pull-over jackets, vest and pants. Pants without side seams have elastic in casing at waist and ribbing cuffs. View A and B have patch pocket, long sleeves with ribbing cuffs and waistband. View A has overlapped ribbing neckbandView B has hood. View C vest has patch pockets, collar and zipper opening.

## **KWIK & EASY**

| TODDLER PULL-OVER  | JACKETS, |
|--------------------|----------|
| VEST & PANTS       |          |
| Sizes: T1-T2-T3-T4 |          |

DESIGNED FOR HEAVYWEIGHT STRETCH KNITS ONLY Suggested Fabrics: Polarfleece®, sweatshirt fleece