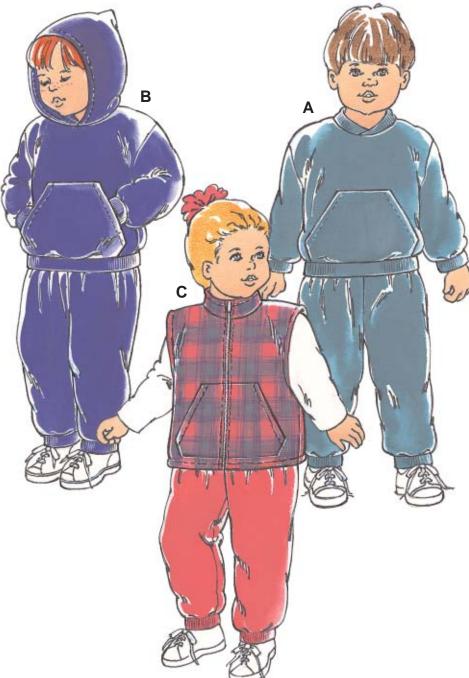

Hat Pattern 2450

Toddler's pull-over jackets, vest and pants. Pants without side seams have elastic in casing at waist and ribbing cuffs. View A and B have patch pocket, long sleeves with ribbing cuffs and waistband. View A has overlapped ribbing neckbandView B has hood. View C vest has patch pockets, collar and zipper opening.

## **KWIK & EASY**

| TODDLER PULL-OVER  | JACKETS, |
|--------------------|----------|
| VEST & PANTS       |          |
| Sizes: T1-T2-T3-T4 |          |

DESIGNED FOR HEAVYWEIGHT STRETCH KNITS ONLY Suggested Fabrics: Polarfleece®, sweatshirt fleece