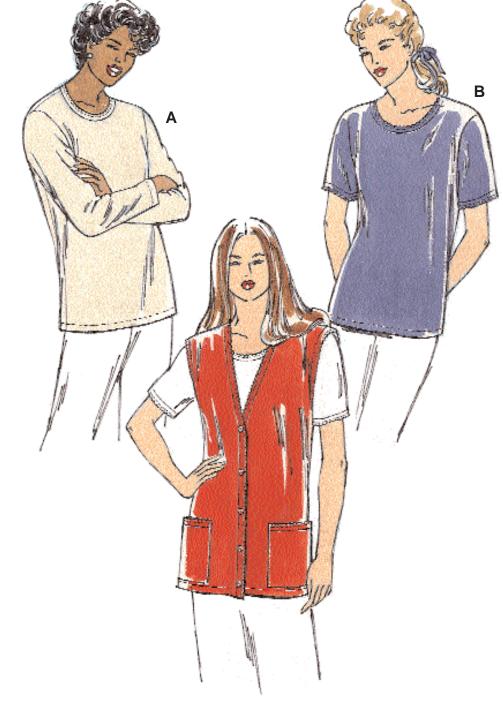

Misses' tops and vest have self fabric bindings finished with a blind hem stitch for a scalloped edge. View A pull-over top has crew neckline and long sleeves. View B pull-over top has wide enckline and short sleeves. Vest has button closure and patch pockets.