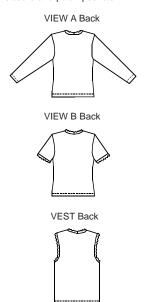

Misses' tops and vest have self fabric bindings finished with a blind hem stitch for a scalloped edge. View A pull-over top has crew neckline and long sleeves. View B pull-over top has wide enckline and short sleeves. Vest has button closure and patch pockets.