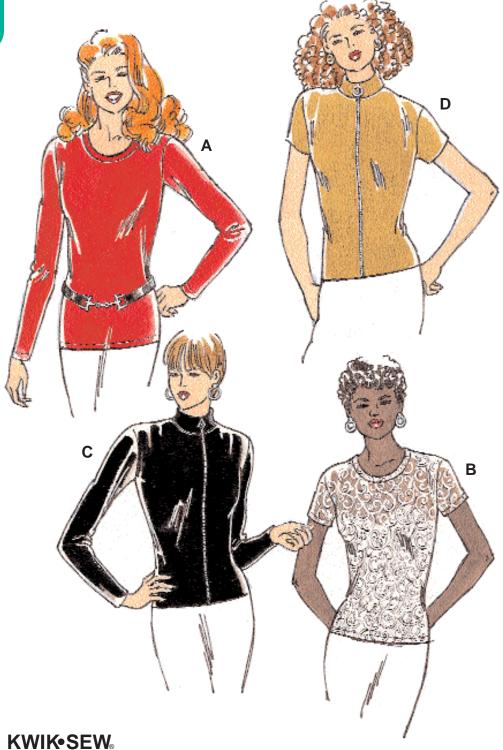

Misses' close fitting tops. View A and B pull-over tops have round neck with self fabric neckband. View A has long sleeves, View B has short sleeves. View C and D have zipper opening and stand up collar, View C has long sleeves, View D has short sleeves. View A shown with purchased belt.