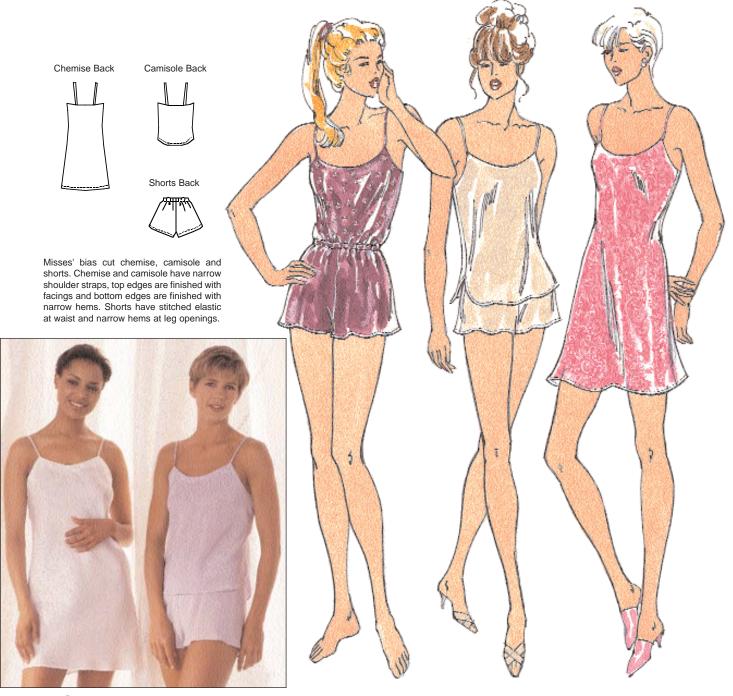

| MISSES' CHEMISE, CAMISOLE<br>& SHORTS<br>Sizes: XS-S-M-L-XL                     |              | DESIGNED FOR SOFT LIGHTWEIGHT WOVEN FABRICS Suggested Fabrics: Silk, silk like fabrics, crepe de chine, batiste, satin, charmeuse |              |              |              |        |
|---------------------------------------------------------------------------------|--------------|-----------------------------------------------------------------------------------------------------------------------------------|--------------|--------------|--------------|--------|
| Size                                                                            | XS           | S                                                                                                                                 | M            | L            | XL           |        |
| Finished Length from Natural Neckline                                           |              |                                                                                                                                   |              |              |              |        |
| Chemise                                                                         | 30 1/4 (77)  | 31 1/4 (79)                                                                                                                       | 32 1/2 (82)  | 33 3/4 (86)  | 34 1/2 (88)  | " (cm) |
| Camisole                                                                        | 20 3/4 (52)  | 21 1/2 (54)                                                                                                                       | 22 1/2 (57)  | 23 1/2 (59)  | 24 (61)      | " (cm) |
| Finished Inside Leg Seam of Shorts                                              |              |                                                                                                                                   |              |              |              |        |
|                                                                                 | 1 (2.5)      | 1 (2.5)                                                                                                                           | 1 (2.5)      | 1 (2.5)      | 1 (2.5)      | " (cm) |
| Material Required: Extra fabric may be needed to match design or for shrinkage. |              |                                                                                                                                   |              |              |              |        |
| Fabric 60" (152 cm) \                                                           | Wide         |                                                                                                                                   |              |              |              |        |
| Chemise                                                                         | 7/8 (0.80)   | 1 (0.95)                                                                                                                          | 1 1/8 (1.05) | 1 1/4 (1.15) | 1 3/8 (1.30) | yd (m) |
| Camisole                                                                        | 5/8 (0.60)   | 3/4 (0.70)                                                                                                                        | 3/4 (0.70)   | 3/4 (0.70)   | 3/4 (0.70)   | yd (m) |
| Shorts                                                                          | 5/8 (0.60)   | 3/4 (0.70)                                                                                                                        | 7/8 (0.80)   | 1 (0.95)     | 1 (0.95)     | yd (m) |
| Camisole & Shorts                                                               | 1 1/4 (1.15) | 1 1/4 (1.15)                                                                                                                      | 1 3/8 (1.30) | 1 5/8 (1.50) | 1 3/4 (1.60) | yd (m) |
| Fabric 45" (115 cm) Wide                                                        |              |                                                                                                                                   |              |              |              |        |
| Chemise                                                                         | 1 3/8 (1.30) | 1 3/8 (1.30)                                                                                                                      | 1 5/8 (1.50) | 1 3/4 (1.60) | 1 3/4 (1.60) | yd (m) |
| Camisole                                                                        | 7/8 (0.80)   | 7/8 (0.80)                                                                                                                        | 7/8 (0.80)   | 1 (0.95)     | 1 1/8 (1.05) | yd (m) |
| Shorts                                                                          | 7/8 (0.80)   | 7/8 (0.80)                                                                                                                        | 1 (0.95)     | 1 1/8 (1.05) | 1 1/4 (1.15) | yd (m) |
| Camisole & Shorts                                                               | 1 1/2 (1.40) | 1 5/8 (1.50)                                                                                                                      | 1 3/4 (1.60) | 1 7/8 (1.75) | 2 1/8 (1.95) | yd (m) |
| Notions: Thread. SHORTS: 7/8 yd (0.80 m) of 3/4" (2 cm) wide elastic.           |              |                                                                                                                                   |              |              |              |        |