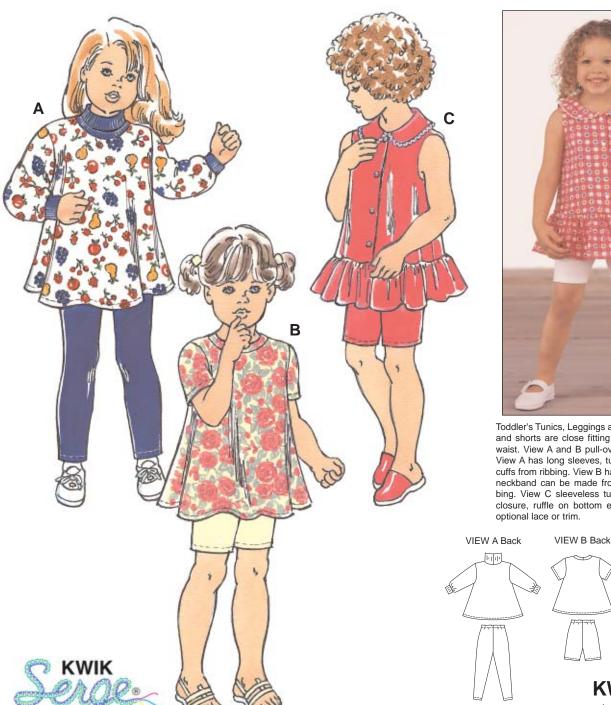

Toddler's Tunics, Leggings and Shorts. Leggings and shorts are close fitting and have elastic at waist. View A and B pull-over tunics are flared. View A has long sleeves, turtleneck and sleeve cuffs from ribbing. View B has short sleeves and neckband can be made from self fabric or ribbing. View C sleeveless tunic has front button closure, ruffle on bottom edge and collar with closure, ruffle on bottom edge and collar with optional lace or trim.

VIEW C Back

KWIK-SEW 2596

DESIGNED FOR STRETCH KNITS ONLY WITH 25% STRETCH

TODDLERS' TUNIC **LEGGINGS & SHORTS** 