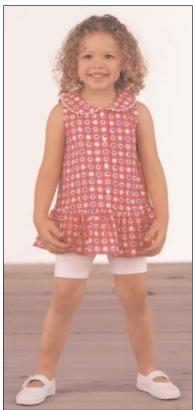

Toddler's Tunics, Leggings and Shorts. Leggings and shorts are close fitting and have elastic at waist. View A and B pull-over tunics are flared. View A has long sleeves, turtleneck and sleeve cuffs from ribbing. View B has short sleeves and neckband can be made from self fabric or ribbing. View C sleeveless tunic has front button closure, ruffle on bottom edge and collar with closure, ruffle on bottom edge and collar with optional lace or trim.