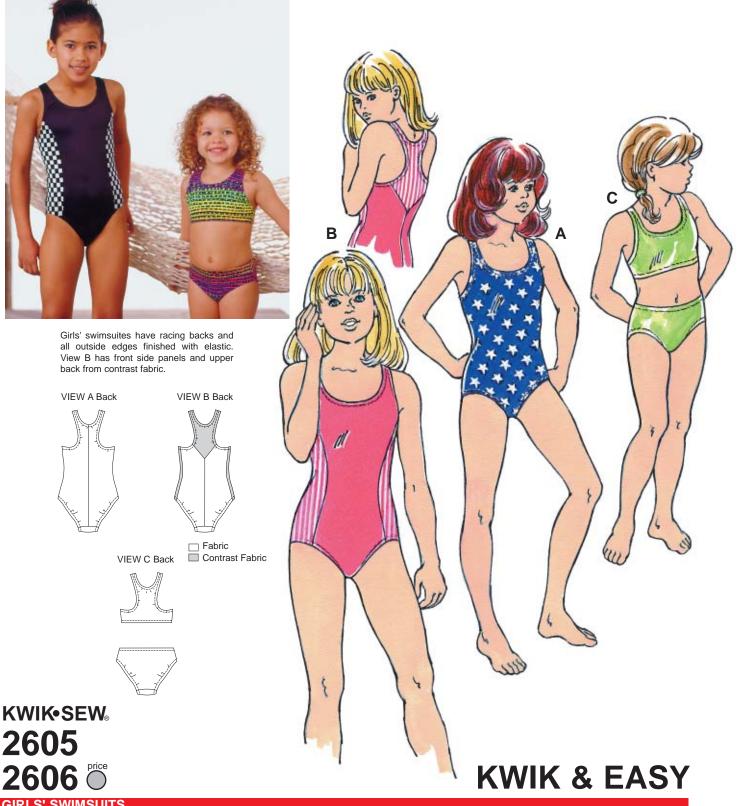

2605 **2606 GIRLS' SWIMSUITS** DESIGNED FOR TWO-WAY STRETCH FABRIC WITH 75% STRETCH 2605 Sizes: 4-5-6-7 Suggested Fabrics: Swimsuit fabric with Lycra® spandex 2606 Sizes: 8-10-12-14 Size 5 6 7 8 10 12 14 Material Required: Fabric requirement allows for nap, one-way design or shading. Extra fabric may be needed to match design or for shrinkage. Fabric 60" (152 cm) Wide View A or B 1/2 (0.50) 1/2 (0.50) 1/2 (0.50) 1/2 (0.50) 1/2 (0.50) 1/2 (0.50) 5/8 (0.60) 5/8 (0.60) View B Contrast 3/8 (0.35) 3/8 (0.35) 3/8 (0.35) 3/8 (0.35) 3/8 (0.35) 3/8 (0.35) 3/8 (0.35) 3/8 (0.35) View C 1/2 (0.50) 1/2 (0.50) 1/2 (0.50) 1/2 (0.50) 1/2 (0.50) 1/2 (0.50) 1/2 (0.50) 1/2 (0.50) Fabric 45" (115 cm) Wide 1/2 (0.50) View A 1/2 (0.50) 1/2 (0.50) 1/2 (0.50) 1/2 (0.50) 1/2 (0.50) 3/4 (0.70) 7/8 (0.80) View B 1/2 (0.50) 1/2 (0.50) 1/2 (0.50) 1/2 (0.50) 1/2 (0.50) 1/2 (0.50) 5/8 (0.60) 5/8 (0.60) View B Contrast 3/8 (0.35) 3/8 (0.35) 3/8 (0.35) 3/8 (0.35) 3/8 (0.35) 3/8 (0.35) 3/8 (0.35) 3/8 (0.35) View C