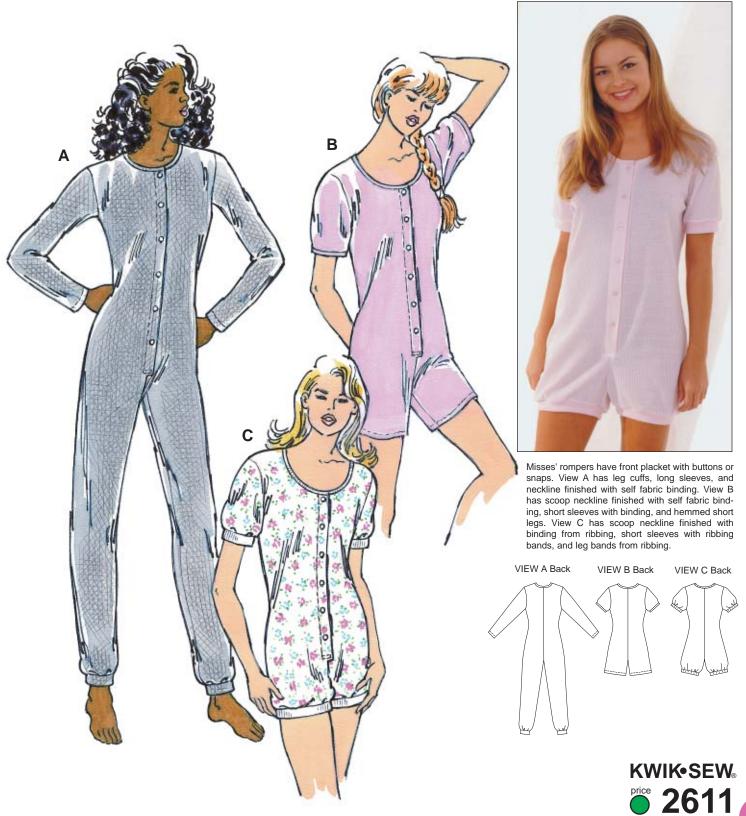

| DESIGNED FOR STRETCH KNITS ONLY WITH 25% STRETCH MISSES' SLEEPWEAR                                                                            |                          |                |              |              |              |        |
|-----------------------------------------------------------------------------------------------------------------------------------------------|--------------------------|----------------|--------------|--------------|--------------|--------|
| Suggested Fabrics: Interlock, textured knits, thermal knits, stretch terry Sizes: XS-S-M-L-XL                                                 |                          |                |              |              |              |        |
|                                                                                                                                               |                          |                |              |              |              |        |
| Size                                                                                                                                          | XS                       | S              | M            | L            | XL           |        |
| Finished Inside Leg Seam                                                                                                                      |                          |                |              |              |              |        |
| View A                                                                                                                                        | 29 (74)                  | 29 (74)        | 29 (74)      | 29 (74)      | 29 (74)      | " (cm) |
| View B                                                                                                                                        | 4 1/2 (11)               | 4 1/2 (11)     | 4 1/2 (11)   | 4 1/2 (11)   | 4 1/2 (11)   | " (cm) |
| View C                                                                                                                                        | 3 (7)                    | 3 (7)          | 3 (7)        | 3 (7)        | 3 (7)        | " (cm) |
| Material Required: Fabric requirement allows for nap, one-way design or shading. Extra fabric may be needed to match design or for shrinkage. |                          |                |              |              |              |        |
| Fabric 60" (15                                                                                                                                | 2 cm) Wide               |                | _            |              | _            |        |
| View A                                                                                                                                        | 2 3/8 (2.20)             | 2 3/8 (2.20)   | 2 1/2 (2.30) | 2 5/8 (2.40) | 3 1/4 (3.00) | yd (m) |
| View B                                                                                                                                        | 1 1/4 (1.15)             | 1 1/4 (1.15)   | 1 3/8 (1.30) | 1 1/2 (1.40) | 1 1/2 (1.40) | yd (m) |
| View C                                                                                                                                        | 1 1/4 (1.15)             | 1 1/4 (1.15)   | 1 1/4 (1.15) | 1 3/8 (1.30) | 1 1/2 (1.40) | yd (m) |
| Ribbing 28" (71 cm) Wide                                                                                                                      |                          |                |              |              |              |        |
| View C                                                                                                                                        | 13 (33)                  | 13 (33)        | 13 (33)      | 13 (33)      | 13 (33)      | " (cm) |
| Fusible Interfa                                                                                                                               | acing 22" (56 cm) Wide   |                |              |              |              |        |
| View A                                                                                                                                        | 3/4 (0.70)               | 3/4 (0.70)     | 3/4 (0.70)   | 3/4 (0.70)   | 3/4 (0.70)   | yd (m) |
| View B or C                                                                                                                                   | 5/8 (0.60)               | 5/8 (0.60)     | 3/4 (0.70)   | 3/4 (0.70)   | 3/4 (0.70)   | yd (m) |
| Notions: Threa                                                                                                                                | d, six 5/8" (15 mm) butt | tons or snaps. |              |              |              |        |