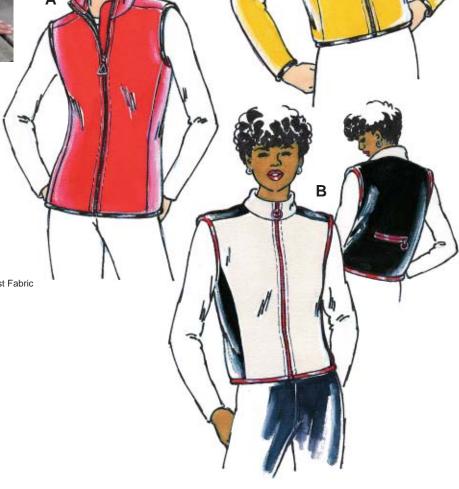

Misses' vests and jacket are close fitting and have lined front and back, forward side seams, forward shoulder seams, stand-up collar, and front zipper with zipper shield. View A has back welt pocket with zipper, and armholes and bottom edge are finished with binding from swimwear fabric. View B short vest has back from contrast fabric, welt pocket with zipper, and armholes and bottom edge are finished with binding from swimwear fabric. View C short jacket has bottom edge and sleeves finished with binding from swimwear fabric.