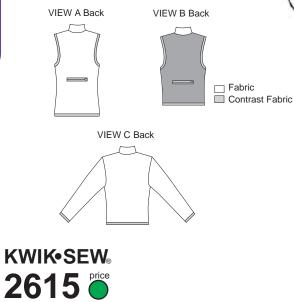

Misses' vests and jacket are close fitting and have lined front and back, forward side seams, forward shoulder seams, stand-up collar, and front zipper with zipper shield. View A has back welt pocket with zipper, and armholes and bottom edge are finished with binding from swimwear fabric. View B short vest has back from contrast fabric, welt pocket with zipper, and armholes and bottom edge are finished with binding from swimwear fabric. View C short jacket has bottom edge and sleeves finished with binding from swimwear fabric.

C

MISSES' VESTS & JACKET Sizes: XS-S-M-L-XL DESIGNED FOR HEAVYWEIGHT STRETCH KNITS
Suggested Fabrics: Polarfleece®, heavy fleece, blanket fleece
Contrast Fabric for binding in swimwear fabric with spandex Lycra®
Lining in stretch knits only, such as single knit, interlock