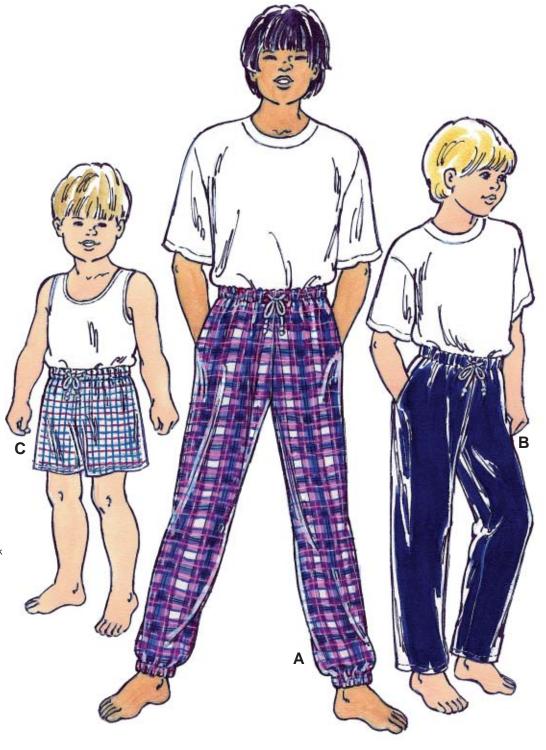

VIEW A Back VIEW B Back

**BOYS' SLEEP PANTS & SHORTS** 

DESIGNED FOR LIGHTWEIGHT WOVEN FABRICS