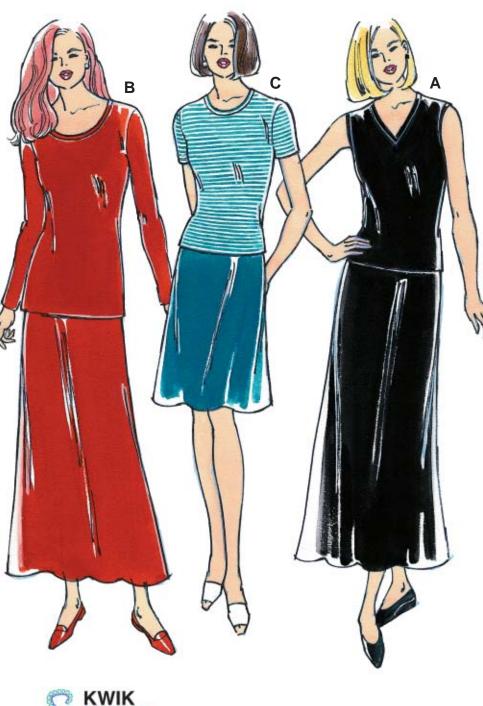

Misses' A-line skirts and close fitting pullover tops. Skirt in two lengths has elastic waist. View A sleeveless top has V-neckline, and neckline and armholes are finished with self fabric bands. View B has long sleeves and scoop neckline finished with self fabric neckband. View C has short sleeves and round neckline finished with self fabric neckband.