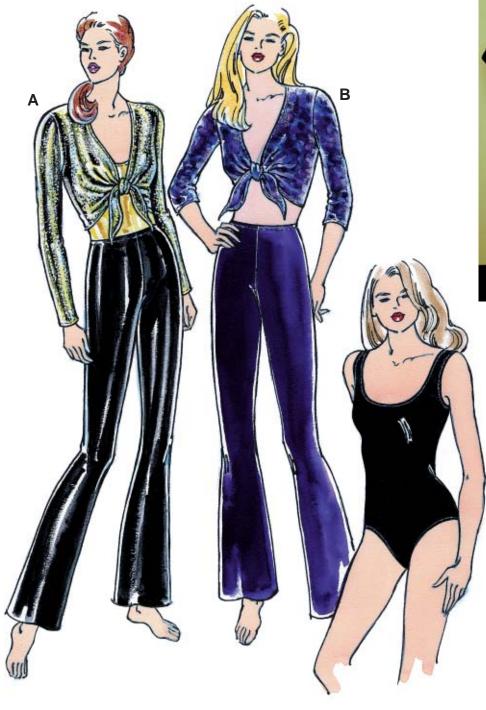

**KWIK & EASY** 

Catsuit Pattern #2633

Misses' very close fitting pants, tops and leotard. Pants, without side seams, have stitched elastic waist, and legs are flared at bottom edges. Cropped top has low V-neckline and ties under bust. Leotard has scoop neckline and all outside edges finished with elastic.