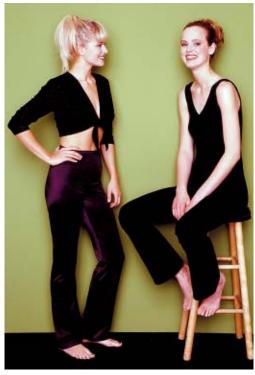

**KWIK & EASY** 

Catsuit Pattern #2633

Misses' very close fitting pants, tops and leotard. Pants, without side seams, have stitched elastic waist, and legs are flared at bottom edges. Cropped top has low V-neckline and ties under bust. Leotard has scoop neckline and all outside edges finished with elastic.