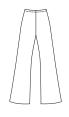

**KWIK & EASY** 

Catsuit Pattern #2633

Misses' very close fitting pants, tops and leotard. Pants, without side seams, have stitched elastic waist, and legs are flared at bottom edges. Cropped top has low V-neckline and ties under bust. Leotard has scoop neckline and all outside edges finished with elastic.