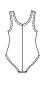

**KWIK & EASY** 

Catsuit Pattern #2633

Misses' very close fitting pants, tops and leotard. Pants, without side seams, have stitched elastic waist, and legs are flared at bottom edges. Cropped top has low V-neckline and ties under bust. Leotard has scoop neckline and all outside edges finished with elastic.