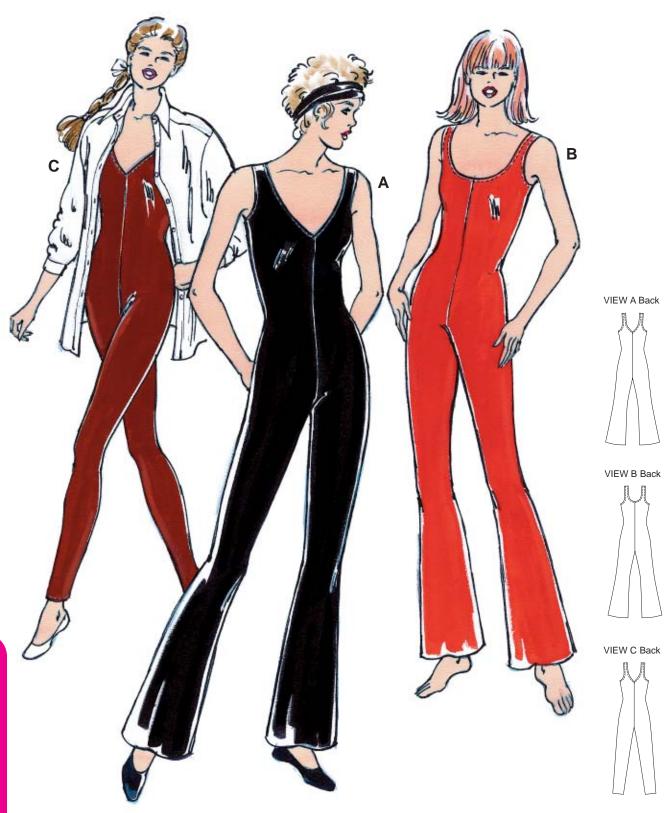

## **KWIK & EASY**

Misses' very close fitting catsuits have neckline and armholes finished with with elastic. View A has V-neckline on front and back and legs are flared at bottom edges. View B has scoop neckline on front and back and legs are flared at bottom edges. View C has V-neckline on front and back and close fitting legs.

MISSES' CATSUITS
DESIGNED FOR TWO-WAY STRETCH FABRICS WITH 75% STRETCH
Sizes: XXS-XS-S-M-L
Suggested Fabrics: Cotton Lycra®, nylon Lycra®, swimwear fabric

| Size                                                                                                                                          | xxs                      | xs                          | s                         | M                         | L            |        |
|-----------------------------------------------------------------------------------------------------------------------------------------------|--------------------------|-----------------------------|---------------------------|---------------------------|--------------|--------|
| Inside Leg to Floor                                                                                                                           | <b>r</b> 31 1/2 (80)     | 31 1/2 (80)                 | 31 1/2 (80)               | 31 1/2 (80)               | 31 1/2 (80)  | " (cm) |
| Material Required: Fabric requirement allows for nap, one-way design or shading. Extra fabric may be needed to match design or for shrinkage. |                          |                             |                           |                           |              |        |
| Fabric 60" (152 cm) Wide with Greatest Degree of Stretch on Crosswise Grain                                                                   |                          |                             |                           |                           |              |        |
| View A, B & C                                                                                                                                 | 1 5/8 (1.50)             | 1 5/8 (1.50)                | 1 5/8 (1.50)              | 1 3/4 (1.60)              | 1 3/4 (1.60) | yd (m) |
| Fabric 60" (152 cm) Wide with Greatest Degree of Stretch on Lengthwise Grain                                                                  |                          |                             |                           |                           |              |        |
| View A, B & C                                                                                                                                 | 1 1/8 (1.05)             | 1 1/4 (1.15)                | 1 3/8 (1.30)              | 1 1/2 (1.40)              | 1 5/8 (1.50) | yd (m) |
| Notions: Thread, 3                                                                                                                            | /8" (1 cm) wide swimwear | elastic=2.1/4 vd (2.10 m) f | for sizes XXS-XS-S: 2.1/2 | vd (2.30 m) for sizes M-L |              |        |