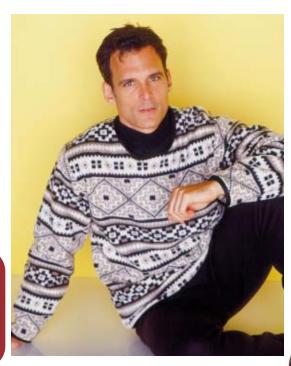

Men's pullover Tops and Leggings. View A Top has neckline, bottom edge, and sleeves finished with bindings from swimwear fabric. View B Top has hood with drawstring, patch pocket, and bottom edge and sleeves are hemmed. Very close fitting leggings, without side seams, have elastic waist, and bottom edges finished with bindings from swimwear fabric.

## **KWIK & EASY**

Α

MEN'S TOPS & LEGGINGS Sizes: S-M-L-XL-XXL DESIGNED FOR HEAVYWEIGHT STRETCH KNITS WITH 25% STRETCH Suggested Fabrics: Polarfleece®, blanket fleece Contrast Fabric for bindings in swimwear fabrics with spandex-Lycra® and with the greatest degree of stretch on lengthwise grain