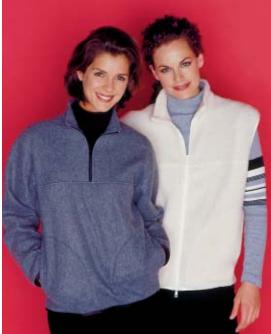

Misses' vest and jacket have front yoke, forward side seams with pockets, stand-up collar, and bindings from swimwear fabric. Vest has front zipper, binding at bottom edge and armholes. Pullover jacket has zipper on yoke and collar, and bindings at bottom edge and sleeves.

## **KWIK & EASY**

| Suggested Fabrics: Polarfleece®, heavy sweatshirt fleece<br>Contrast Fabric from swimwear fabric with spandex Lycra® |                       |                           |                             |                           | MISSES' VEST & JACKET<br>Sizes: XS-S-M-L-XL |        |
|----------------------------------------------------------------------------------------------------------------------|-----------------------|---------------------------|-----------------------------|---------------------------|---------------------------------------------|--------|
| Size                                                                                                                 | XS                    | S                         | М                           | L                         | XL                                          |        |
| Finished Length                                                                                                      | at Center Back        |                           |                             |                           |                                             |        |
| Vest & Jacket                                                                                                        | 24 1/4 (61)           | 24 3/4 (63)               | 25 1/4 (64)                 | 25 3/4 (65)               | 26 1/4 (67)                                 | " (cm) |
| Material Require<br>Fabric 60" (152 (                                                                                |                       | allows for nap, one-way d | lesign or shading. Extra fa | abric may be needed to ma | tch design or for shrini                    | kage.  |
| Jacket                                                                                                               | 1 3/8 (1.30)          | 1 3/8 (1.30)              | 2 (1.85)                    | 2 (1.85)                  | 2 (1.85)                                    | yd (m  |
| Vest                                                                                                                 | 1 (0.95)              | 1 (0.95)                  | 1 (0.95)                    | 1 1/8 (1.05)              | $1 \ 1/4 \ (1.15)$                          | yd (m  |
| Swimwear Fabric                                                                                                      | c for Binding 12" (30 | cm) Wide (minimum wid     | th)                         |                           |                                             |        |
|                                                                                                                      | 5/8(0.60)             | 5/8 (0.60)                | 5/8 (0.60)                  | 3/4 (0.70)                | 3/4 (0.70)                                  | yd (m  |
| Jacket                                                                                                               |                       |                           | 3/4(0.70)                   | 3/4(0.70)                 | 7/8 (0.80)                                  | vd (m  |