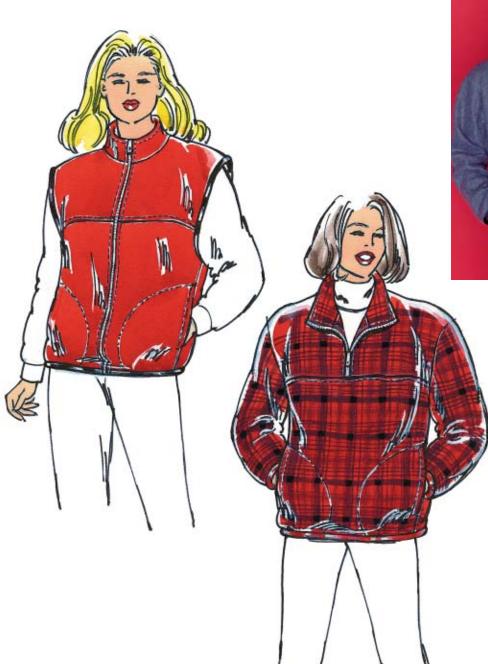

Misses' vest and jacket have front yoke, forward side seams with pockets, stand-up collar, and bindings from swimwear fabric. Vest has front zipper, binding at bottom edge and armholes. Pullover jacket has zipper on yoke and collar, and bindings at bottom edge and sleeves.

## **KWIK & EASY**

| Suggested Fabrics: Polarfleece®, heavy sweatshirt fleece<br>Contrast Fabric from swimwear fabric with spandex Lycra® |                       |                           |                             |                           | MISSES' VEST & JACKET<br>Sizes: XS-S-M-L-XL |        |
|----------------------------------------------------------------------------------------------------------------------|-----------------------|---------------------------|-----------------------------|---------------------------|---------------------------------------------|--------|
| Size                                                                                                                 | XS                    | S                         | М                           | L                         | XL                                          |        |
| Finished Length                                                                                                      | at Center Back        |                           |                             |                           |                                             |        |
| Vest & Jacket                                                                                                        | 24 1/4 (61)           | 24 3/4 (63)               | 25 1/4 (64)                 | 25 3/4 (65)               | 26 1/4 (67)                                 | " (cm) |
| Material Require<br>Fabric 60" (152 (                                                                                |                       | allows for nap, one-way d | lesign or shading. Extra fa | abric may be needed to ma | tch design or for shrini                    | kage.  |
| Jacket                                                                                                               | 1 3/8 (1.30)          | 1 3/8 (1.30)              | 2 (1.85)                    | 2 (1.85)                  | 2 (1.85)                                    | yd (m  |
| Vest                                                                                                                 | 1 (0.95)              | 1 (0.95)                  | 1 (0.95)                    | 1 1/8 (1.05)              | $1 \ 1/4 \ (1.15)$                          | yd (m  |
| Swimwear Fabric                                                                                                      | c for Binding 12" (30 | cm) Wide (minimum wid     | th)                         |                           |                                             |        |
|                                                                                                                      | 5/8(0.60)             | 5/8 (0.60)                | 5/8 (0.60)                  | 3/4 (0.70)                | 3/4 (0.70)                                  | yd (m  |
| Jacket                                                                                                               |                       |                           | 3/4(0.70)                   | 3/4(0.70)                 | 7/8 (0.80)                                  | vd (m  |