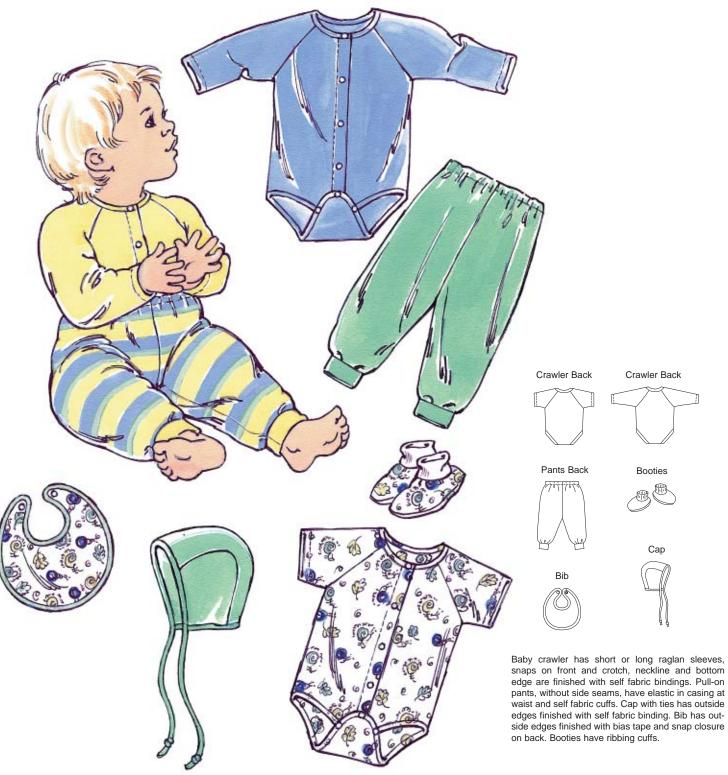

KWIK-SEW®

**2656** 💍

BABY CRAWLER, PANTS,
CAP, BIB & BOOTIES
Sizes: XS-S-M-L-XL

DESIGNED FOR STRETCH KNITS ONLY WITH 25% STRETCH
Suggested Fabrics: Interlock, stretch terry, velour, thermal knit

| Sizes                                                                                                                                             | XS         | S          | M          | L          | XL         |        |
|---------------------------------------------------------------------------------------------------------------------------------------------------|------------|------------|------------|------------|------------|--------|
| Material Required: Fabric requirement allows for nap, one-way design or shading. Extra fabric may be needed to match the design or for shrinkage. |            |            |            |            |            |        |
| Fabric 60" (152 cm) Wide                                                                                                                          |            |            |            |            |            |        |
| Crawler, Long or                                                                                                                                  |            |            |            |            |            |        |
| Short Sleeve                                                                                                                                      | 5/8 (0.60) | 5/8 (0.60) | 5/8 (0.60) | 3/4 (0.70) | 3/4 (0.70) | yd (m) |
| Pants                                                                                                                                             | 1/2 (0.50) | 1/2 (0.50) | 5/8 (0.60) | 5/8 (0.60) | 5/8 (0.60) | yd (m) |
| Cap                                                                                                                                               | 3/8 (0.35) | 3/8 (0.35) | 3/8 (0.35) | 3/8 (0.35) | 3/8 (0.35) | yd (m) |
| Fabric 20" (50 cm) Wide (minimum width)                                                                                                           |            |            |            |            |            |        |
| Bib 3/8 yd (0.35 m) One Size                                                                                                                      |            |            |            |            |            |        |
| Fabric 22" (56 cm) Wide (minimum width)                                                                                                           |            |            |            |            |            |        |
| Booties                                                                                                                                           | 1/4 (0.25) | 1/4 (0.25) | 1/4 (0.25) | 1/4 (0.25) | 1/4 (0.25) | yd (m) |
| Ribbing 12" (30 cm) Wide                                                                                                                          |            |            |            |            |            |        |
| Booties                                                                                                                                           | 4 (10)     | 4 (10)     | 4 (10)     | 4 (10)     | 4 (10)     | " (cm) |

Notions: Thread. CRAWLER: Baby snaps – seven for sizes XS-S; eight for sizes M-L-XL, fusible interfacing  $22^{\circ}$  (56 cm) wide–3/8 yd (0.35 m) for sizes XS-S-M-L; 1/2 yd (0.50 m) for size XL. PANTS: 1/2 yd (0.50 m) of  $3/8^{\circ}$  (1 cm) wide elastic. BIB: 1/4 yd (1.15 m) of double fold bias tape, one baby snap.