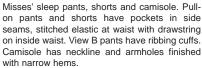

VIEW A Back VIEW B Back VIEW C Back

KWIK-SEW. **2662** •

MISSES' SLEEP PANTS,

SHORTS & CAMISOLE

Sizes: XS-S-M-L-XL

SLEEP PANTS & SHORTS DESIGNED FOR LIGHTWEIGHT WOVEN FABRICS Suggested Fabrics: Cotton, cotton types, broadcloth, chambray, flannelette CAMISOLE DESIGNED FOR STRETCH KNITS ONLY WITH 25% STRETCH Suggested Fabrics: Interlock, stretch terry, textured knits, thermal knits