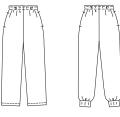

VIEW A Back VIEW B Back VIEW C Back

KWIK-SEW. **2662** •

MISSES' SLEEP PANTS,

SHORTS & CAMISOLE

Sizes: XS-S-M-L-XL

SLEEP PANTS & SHORTS DESIGNED FOR LIGHTWEIGHT WOVEN FABRICS Suggested Fabrics: Cotton, cotton types, broadcloth, chambray, flannelette CAMISOLE DESIGNED FOR STRETCH KNITS ONLY WITH 25% STRETCH Suggested Fabrics: Interlock, stretch terry, textured knits, thermal knits