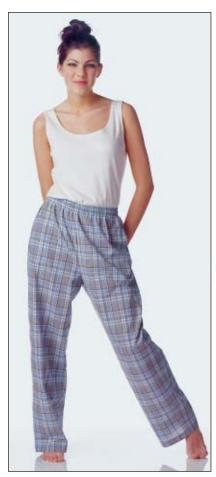

VIEW A Back VIEW B Back VIEW C Back

KWIK-SEW. **2662** •

MISSES' SLEEP PANTS,

SHORTS & CAMISOLE

Sizes: XS-S-M-L-XL

SLEEP PANTS & SHORTS DESIGNED FOR LIGHTWEIGHT WOVEN FABRICS Suggested Fabrics: Cotton, cotton types, broadcloth, chambray, flannelette CAMISOLE DESIGNED FOR STRETCH KNITS ONLY WITH 25% STRETCH Suggested Fabrics: Interlock, stretch terry, textured knits, thermal knits